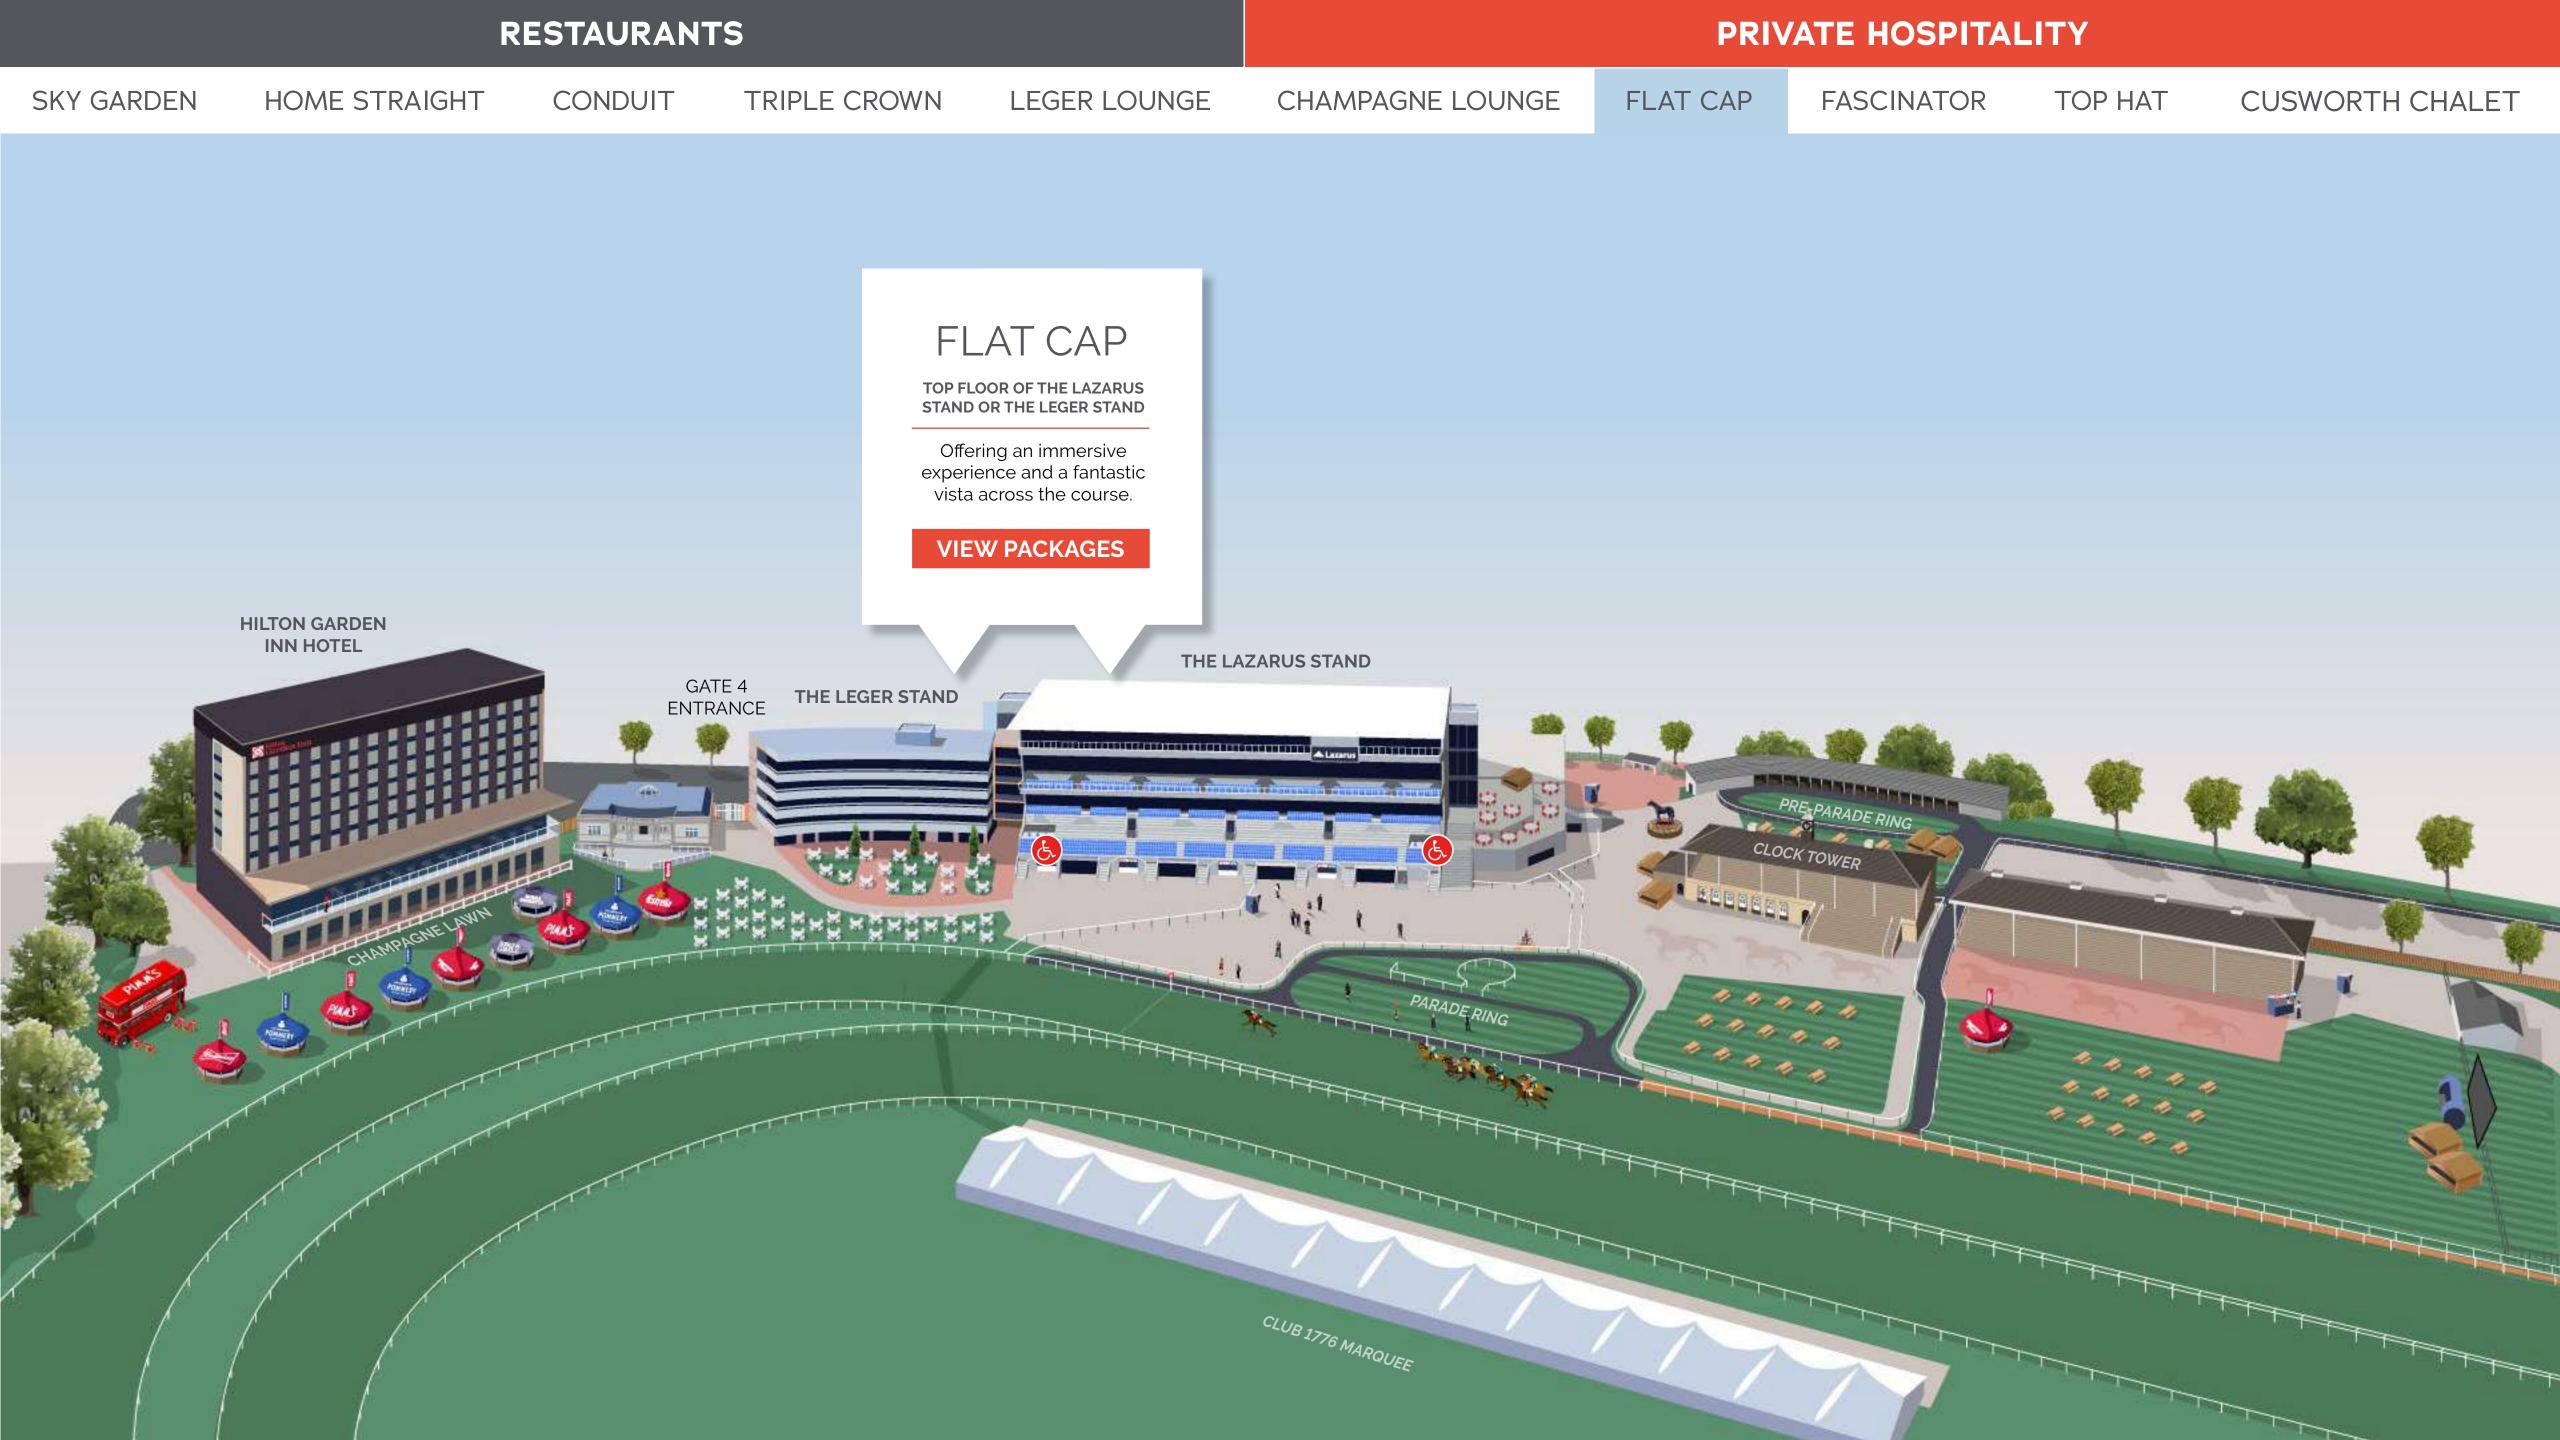

## FLAT CAP

Hot fork buffet lunch, inclusive beers wines and soft drinks. Includes: admission, car parking, private bar and private viewing facility.

Bookings only available by phone: 01302 304200.

| Wed 8 | Thur 9 | Fri 10 | Sat 11 |
|-------|--------|--------|--------|
| £175  | £285   | £285   | £300   |