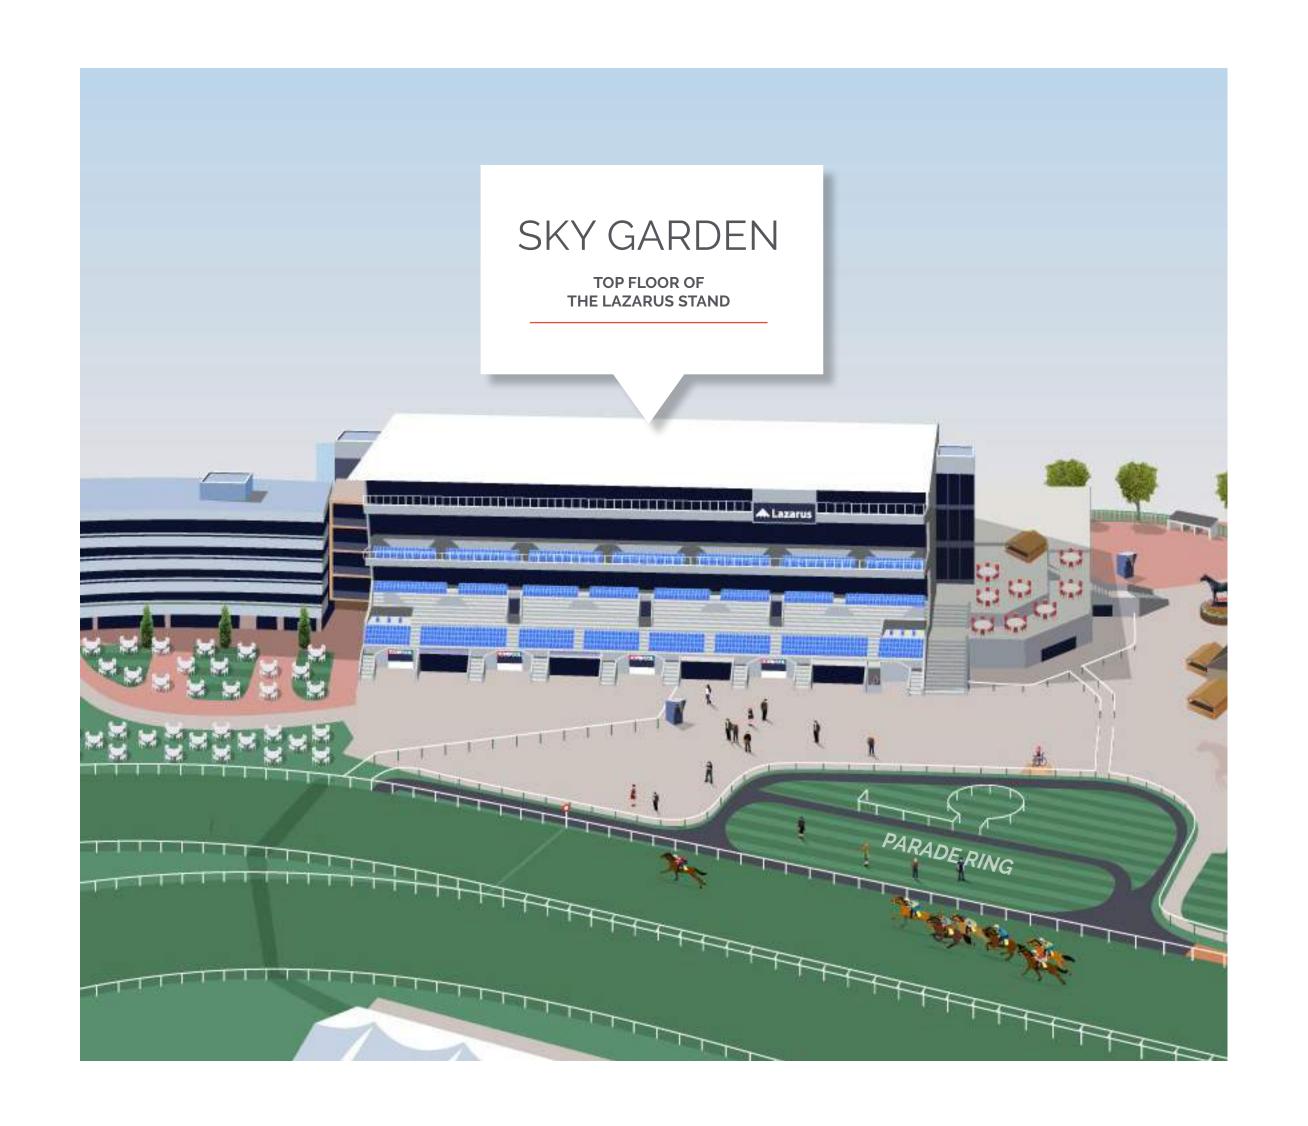

### SKY GARDEN

With a 7 - course tasting menu including a flight of wine and a fully inclusive bar which includes wines premium spirits, beers and soft drinks.

Prime viewing with the best views in the house, expect tips throughout the day and access across the venue.