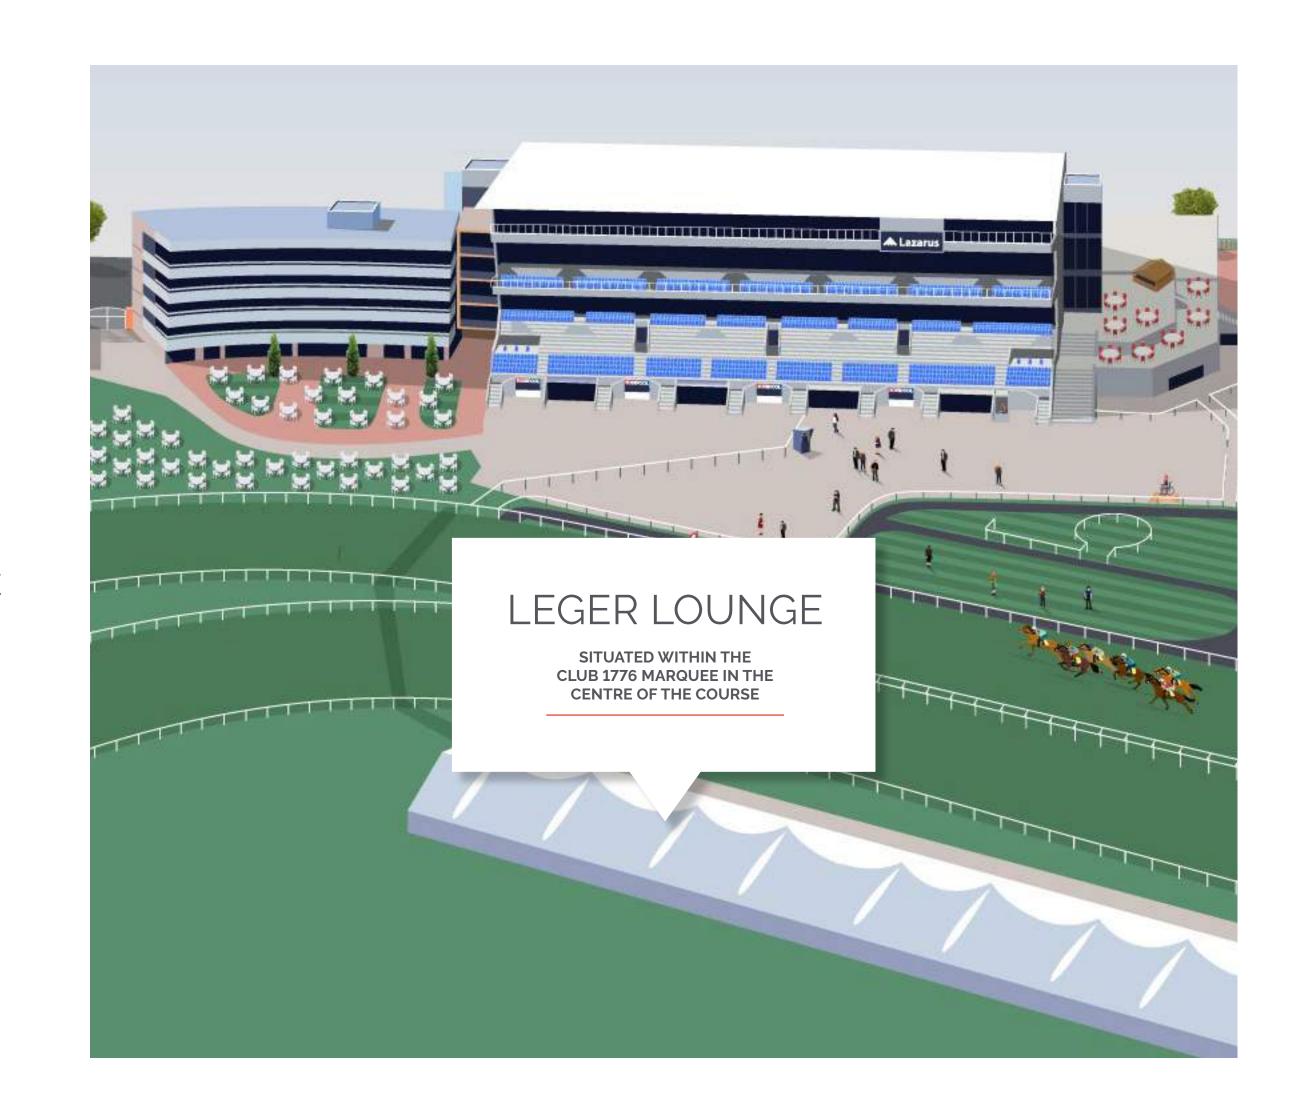

### LEGER LOUNGE

Enjoy the social spectacle of the St Leger Festival from the NEW Leger Lounge, situated within the club 1776 marquee.

- CLUB 1776 MARQUEE ADMISSION PIMM'S RECEPTION
- RACEDAY PROGRAMME
- DEDICATED HOST FOR THE DAY
- PRIVATE BAR FACILITY
- TOTE BETTING FACILITY

- NIBBLES SERVED AT THE TABLE
- 'YAPAS' STYLE BUFFET LUNCH
- AFTERNOON TEA
- TEA & COFFEE

| Wed 8  | Thur 9        | Fri 10 | Sat 11        |
|--------|---------------|--------|---------------|
| Closed | £195          | Closed | £240          |
|        | CLICK TO BOOK |        | CLICK TO BOOK |