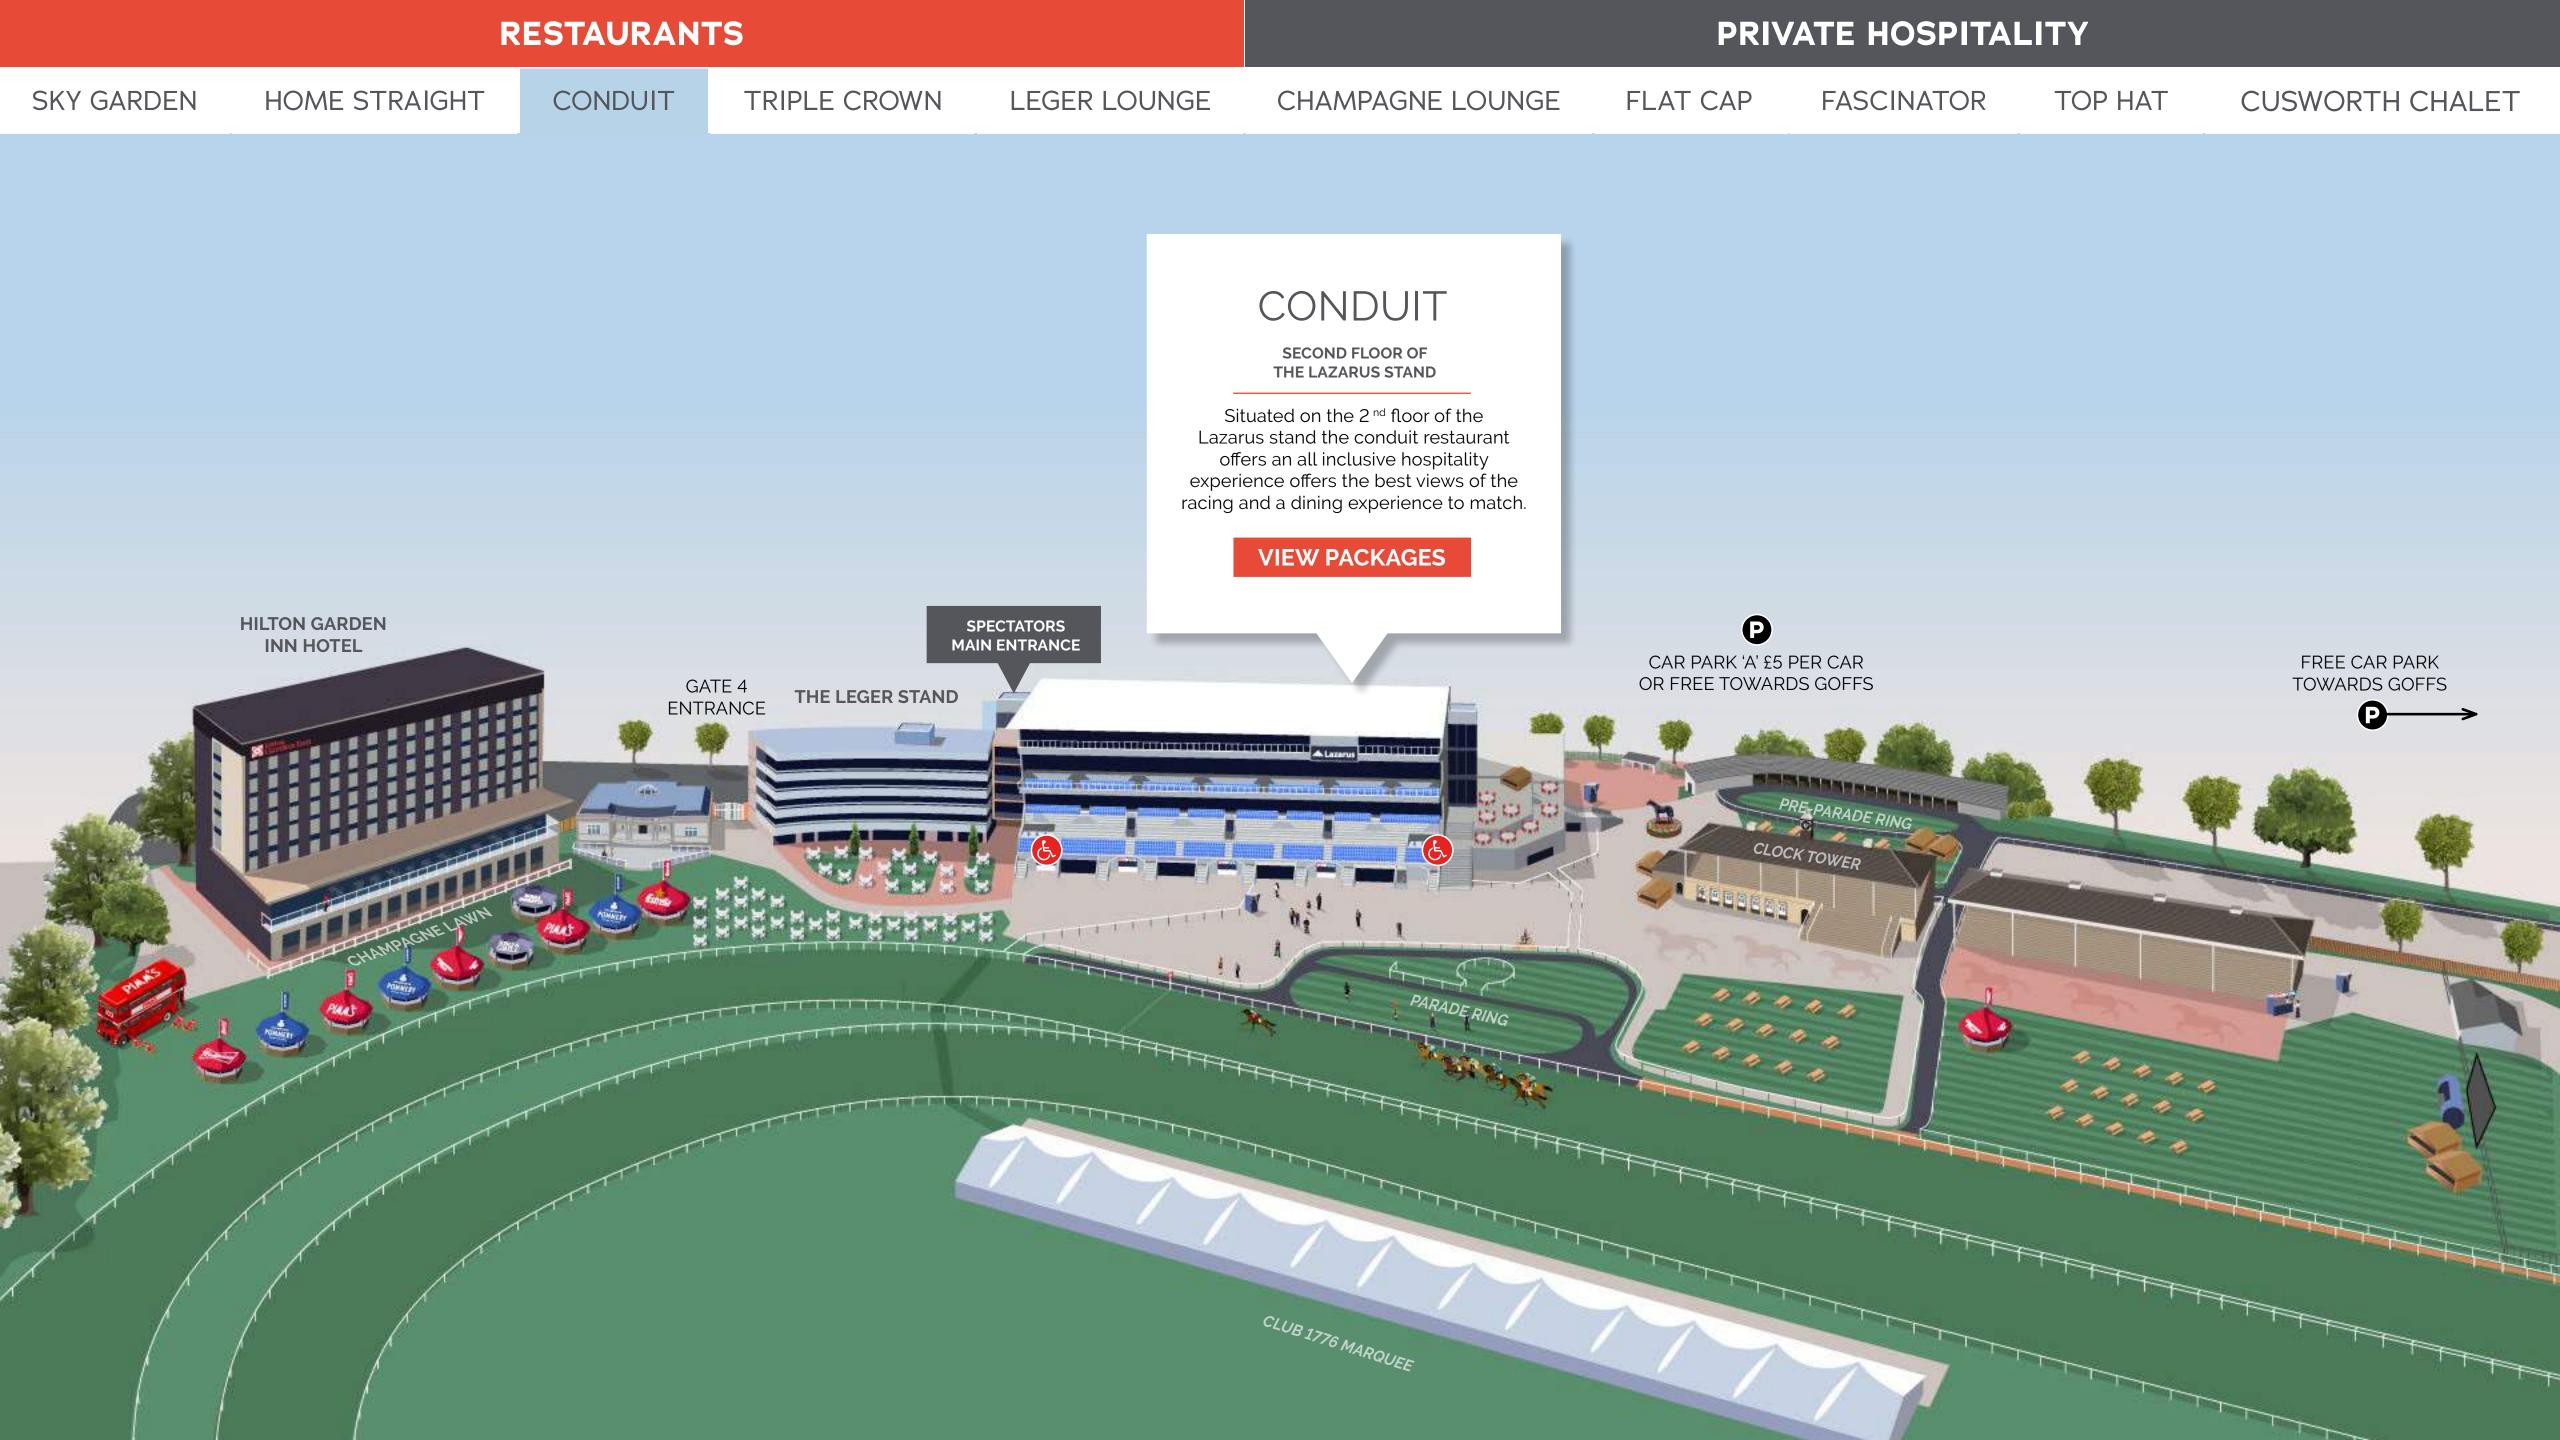

## CONDUIT

You and your guests will enjoy a three course bistro style menu and a great choice of beers, wines and spirits included in your package throughout the day.

| Wed 8         | Thur 9   | Fri 10        | Sat 11   |
|---------------|----------|---------------|----------|
| £165          | SOLD OUT | £250          | SOLD OUT |
| CLICK TO BOOK |          | CLICK TO BOOK |          |

CONDUIT

TRIPLE CROWN

LEGER LOUNGE

CHAMPAGNE LOUNGE

FLAT CAP

**FASCINATOR** 

TOP HAT

**CUSWORTH CHALET** 