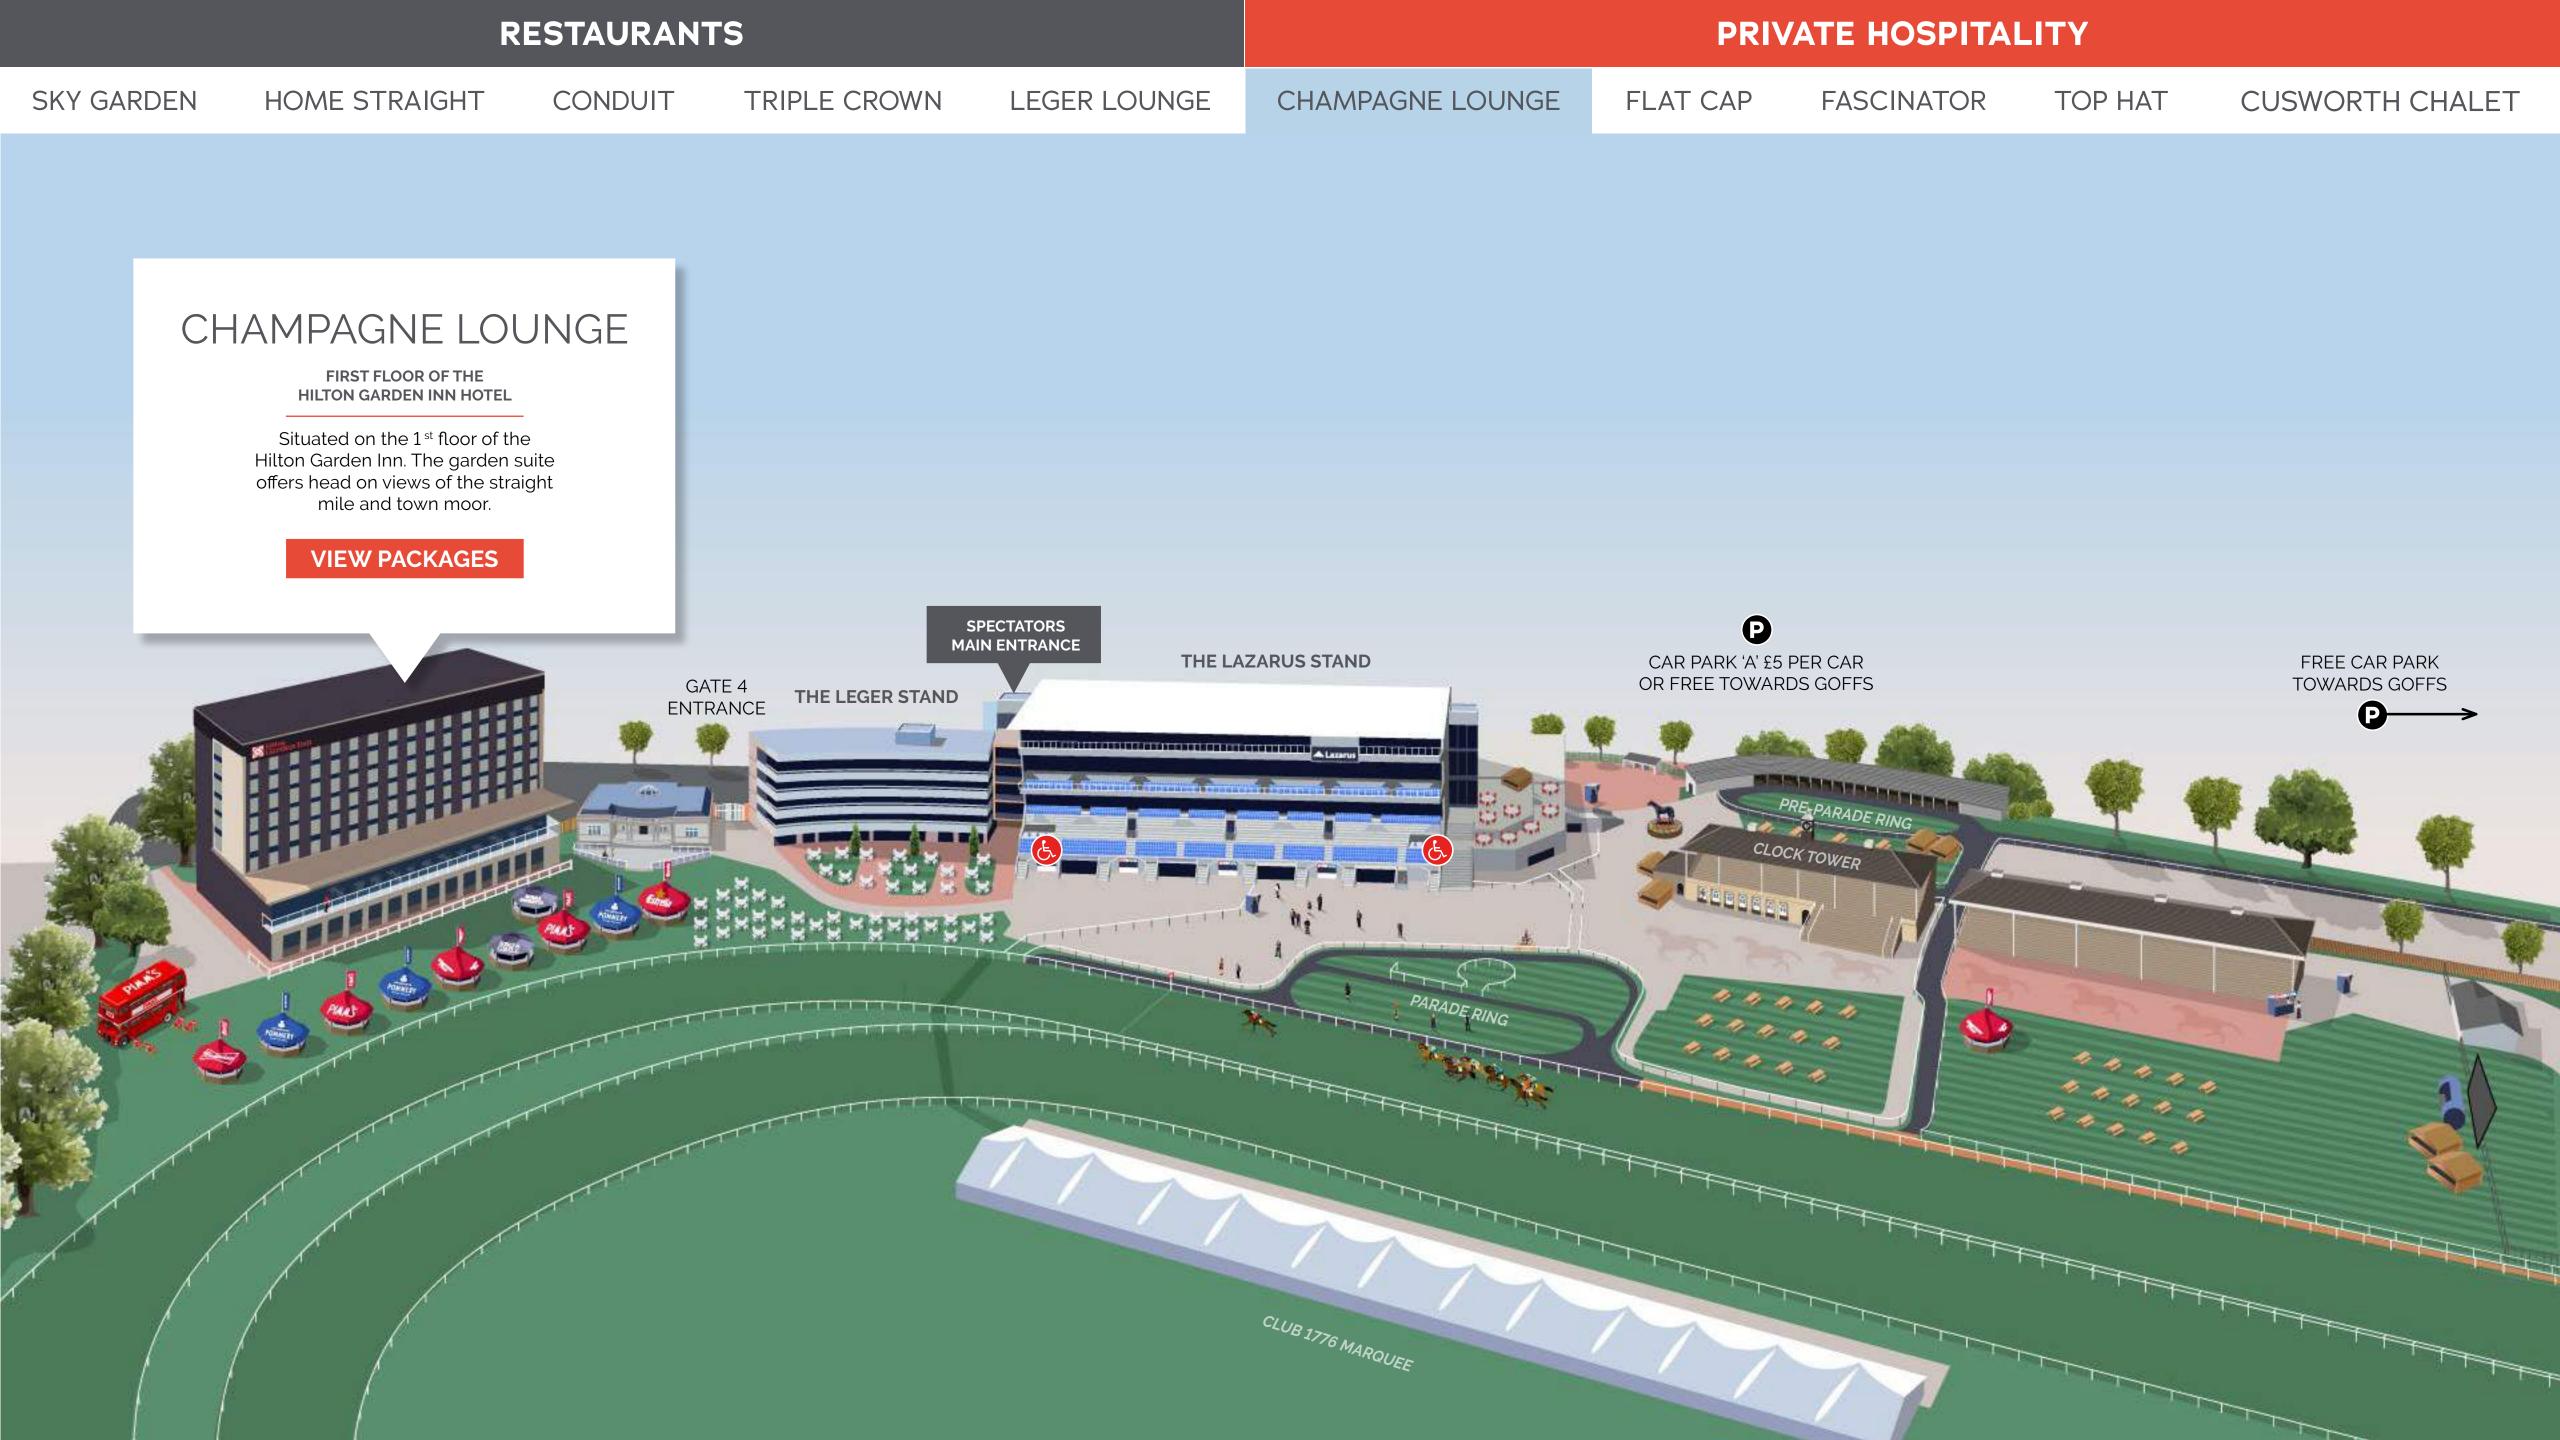

PRIVATE HOSPITALITY **RESTAURANTS** FLAT CAP LEGER LOUNGE **CUSWORTH CHALET** HOME STRAIGHT TRIPLE CROWN CHAMPAGNE LOUNGE TOP HAT SKY GARDEN CONDUIT **FASCINATOR** HILTON GARDEN SPECTATORS
MAIN ENTRANCE **P INN HOTEL** THE LAZARUS STAND CAR PARK 'A' £5 PER CAR FREE CAR PARK OR FREE TOWARDS GOFFS GATE 4 ENTRANCE TOWARDS GOFFS THE LEGER STAND CLOCK TOWER LEGER LOUNGE SITUATED WITHIN THE **CLUB 1776 MARQUEE IN THE** CENTRE OF THE COURSE Enjoy the social spectacle of the St Leger Festival. VIEW PACKAGES CLUB 1776 MARQUEE

### LEGER LOUNGE

Enjoy the social spectacle of the St Leger Festival from the NEW Leger Lounge, situated within the club 1776 marquee.

- CLUB 1776 MARQUEE ADMISSION PIMM'S RECEPTION
- RACEDAY PROGRAMME
- DEDICATED HOST FOR THE DAY
- PRIVATE BAR FACILITY
- TOTE BETTING FACILITY

- NIBBLES SERVED AT THE TABLE
- 'YAPAS' STYLE BUFFET LUNCH
- AFTERNOON TEA
- TEA & COFFEE

| Wed 8  | Thur 9        | Fri 10 | Sat 11        |
|--------|---------------|--------|---------------|
| Closed | £195          | Closed | £240          |
|        | CLICK TO BOOK |        | CLICK TO BOOK |