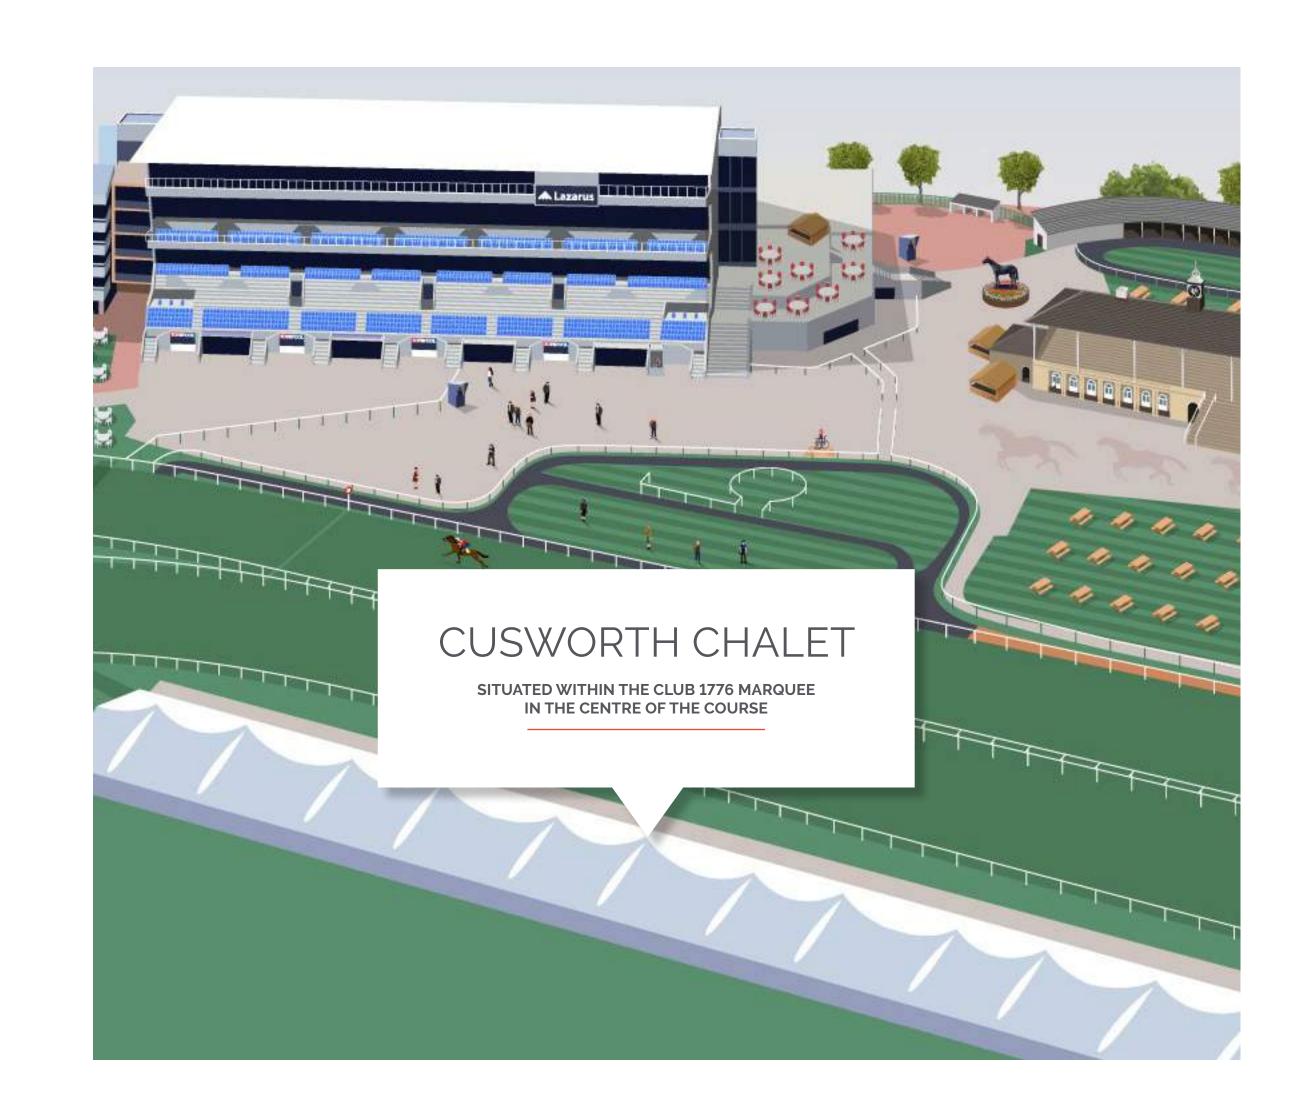

PRIVATE HOSPITALITY **RESTAURANTS** FLAT CAP LEGER LOUNGE **CUSWORTH CHALET** HOME STRAIGHT TRIPLE CROWN CHAMPAGNE LOUNGE TOP HAT SKY GARDEN CONDUIT **FASCINATOR** HILTON GARDEN SPECTATORS
MAIN ENTRANCE **P INN HOTEL** THE LAZARUS STAND CAR PARK 'A' £5 PER CAR FREE CAR PARK OR FREE TOWARDS GOFFS GATE 4 ENTRANCE TOWARDS GOFFS THE LEGER STAND CLOCK TOWER LEGER LOUNGE SITUATED WITHIN THE **CLUB 1776 MARQUEE IN THE** CENTRE OF THE COURSE Enjoy the social spectacle of the St Leger Festival. VIEW PACKAGES CLUB 1776 MARQUEE