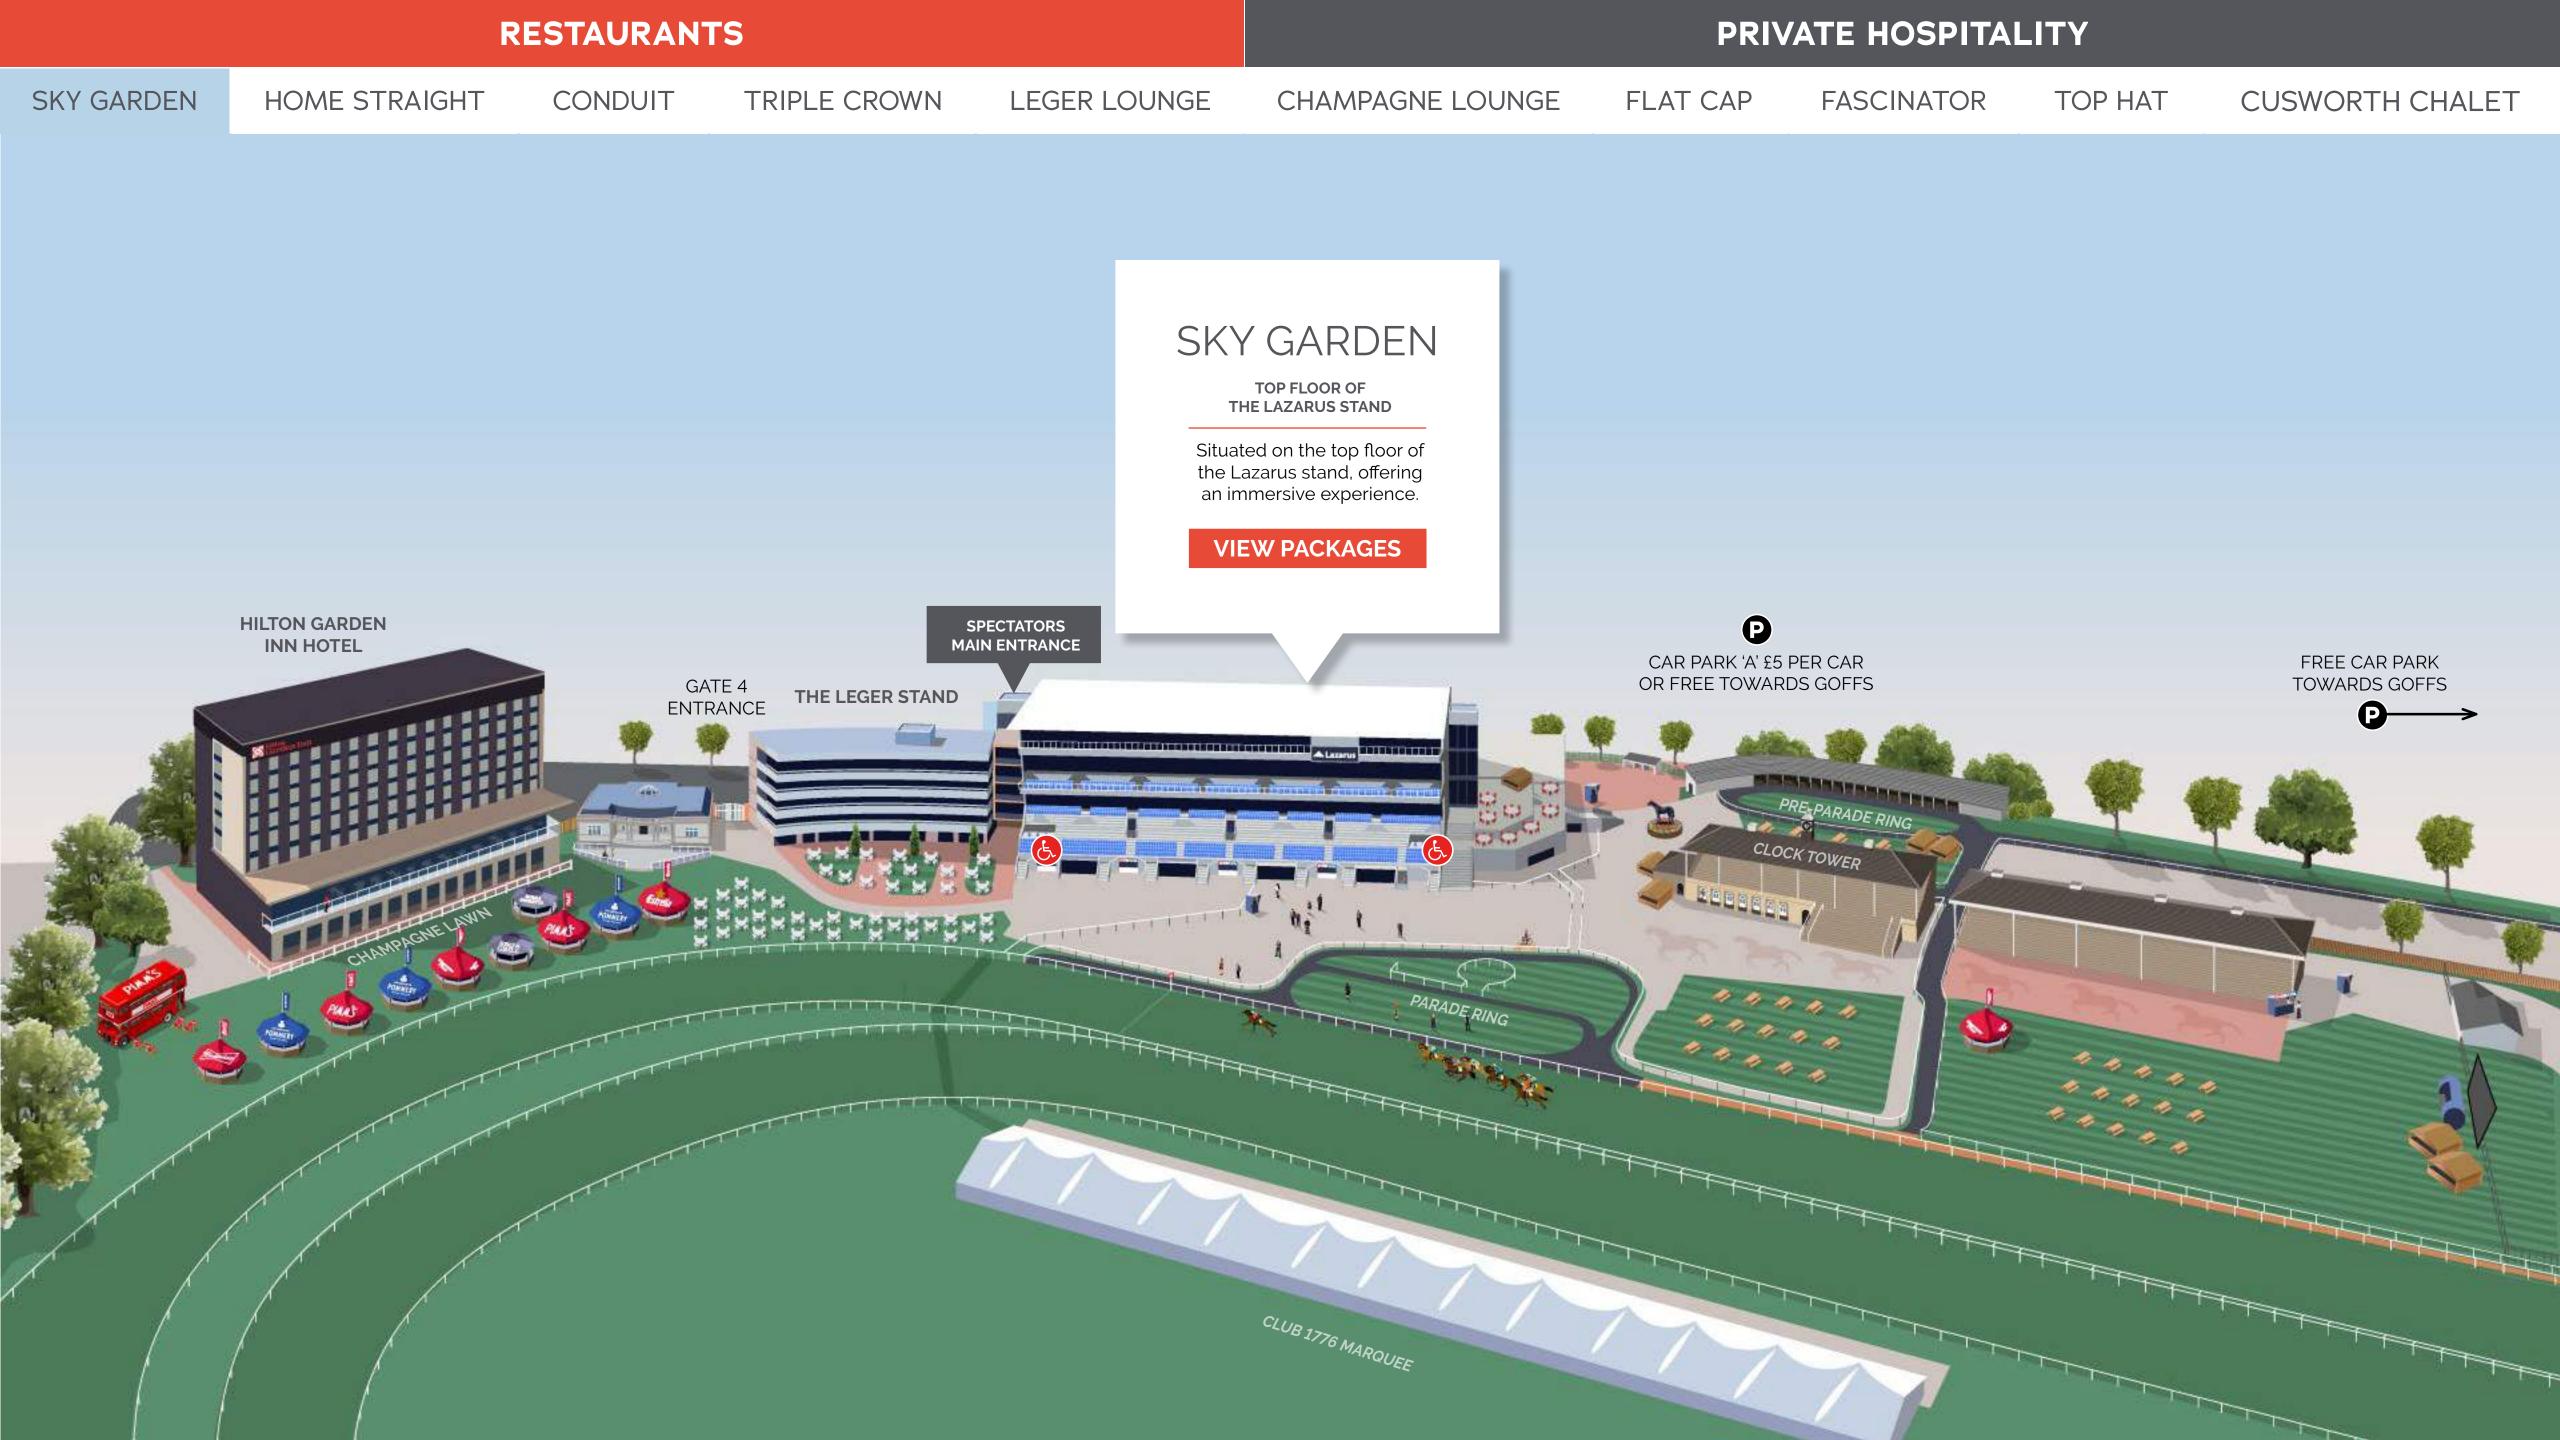

CLICK THE TABBED OPTIONS ABOVE

### SKY GARDEN

With a 7 - course tasting menu including a flight of wine and a fully inclusive bar which includes wines premium spirits, beers and soft drinks.

Prime viewing with the best views in the house, expect tips throughout the day and access across the venue.

| Wed 8  | Thur 9 | Fri 10 | Sat 11 |
|--------|--------|--------|--------|
| Closed | Closed | Closed | £695   |

LEGER LOUNGE

CHAMPAGNE LOUNGE

FLAT CAP

**FASCINATOR** 

TOP HAT

**CUSWORTH CHALET** 

SKY GARDEN HOME STRAIGHT CONDUIT TRIPLE CROWN LEGER LOUNGE CHAMPAGNE LOUNGE FLAT CAP FASCINATOR TOP HAT CUSWORTH CHALET

PRIVATE HOSPITALITY **RESTAURANTS** FLAT CAP LEGER LOUNGE **CUSWORTH CHALET** HOME STRAIGHT TRIPLE CROWN CHAMPAGNE LOUNGE TOP HAT SKY GARDEN CONDUIT **FASCINATOR** HILTON GARDEN SPECTATORS
MAIN ENTRANCE **P INN HOTEL** THE LAZARUS STAND CAR PARK 'A' £5 PER CAR FREE CAR PARK OR FREE TOWARDS GOFFS GATE 4 ENTRANCE TOWARDS GOFFS THE LEGER STAND CLOCK TOWER LEGER LOUNGE SITUATED WITHIN THE **CLUB 1776 MARQUEE IN THE** CENTRE OF THE COURSE Enjoy the social spectacle of the St Leger Festival. VIEW PACKAGES CLUB 1776 MARQUEE