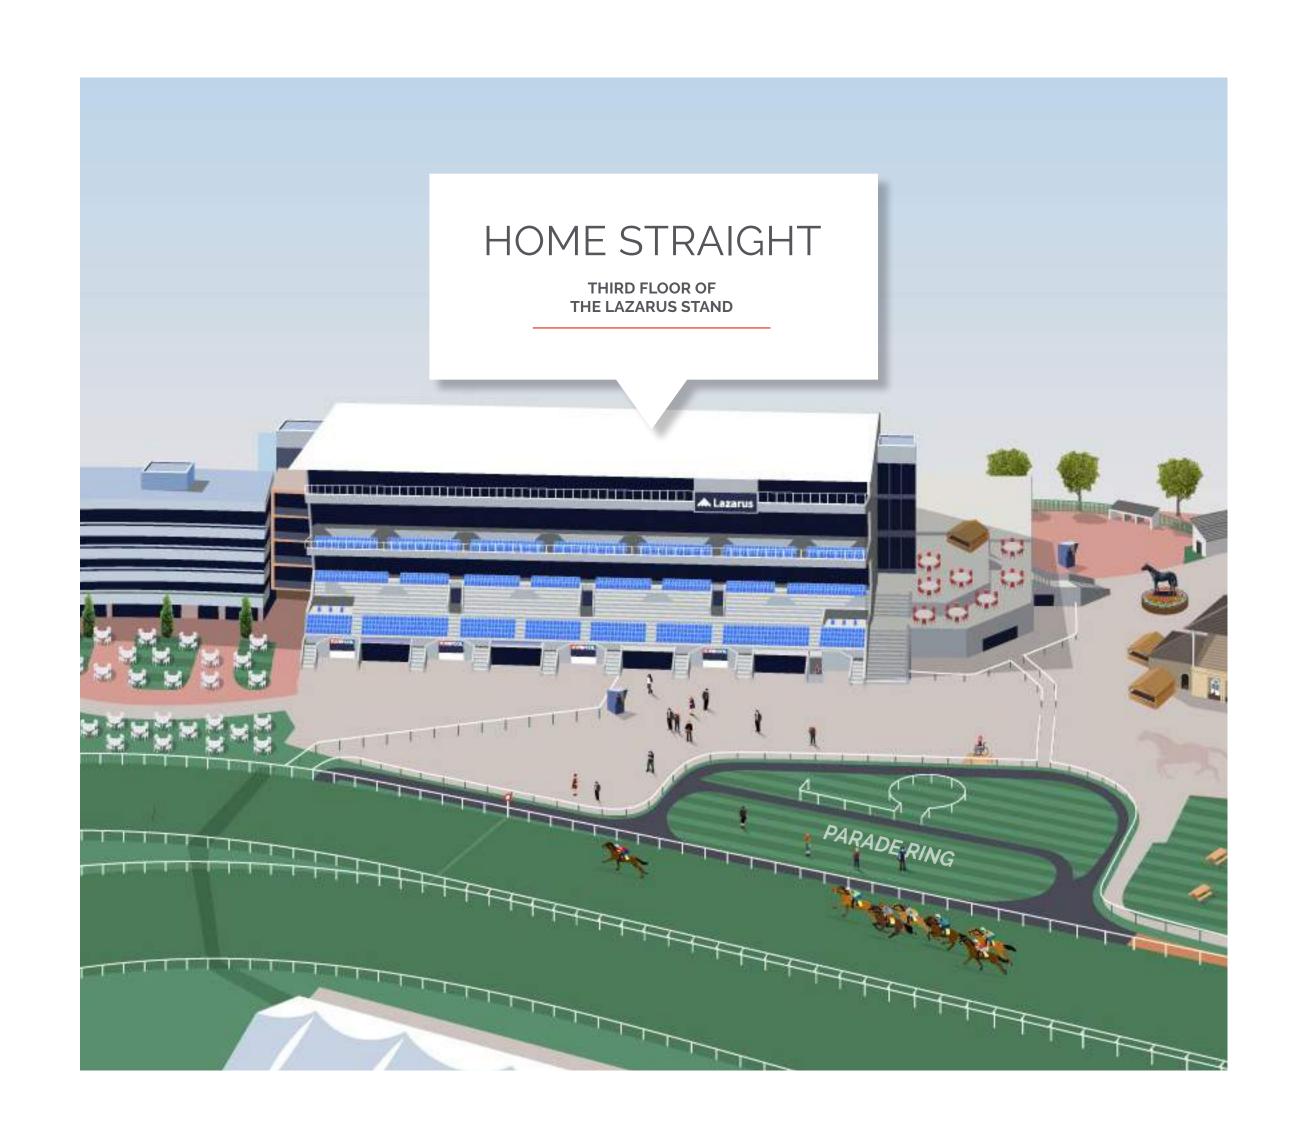

# HOME STRAIGHT

SKY GARDEN

You and your guests will enjoy champagne on arrival before taking your seats for a three course fine dining lunch followed by afternoon tea.

| Wed 8         | Thur 9        | Fri 10   | Sat 11        |
|---------------|---------------|----------|---------------|
| £150          | £250          | SOLD OUT | £320          |
| CLICK TO BOOK | CLICK TO BOOK |          | CLICK TO BOOK |