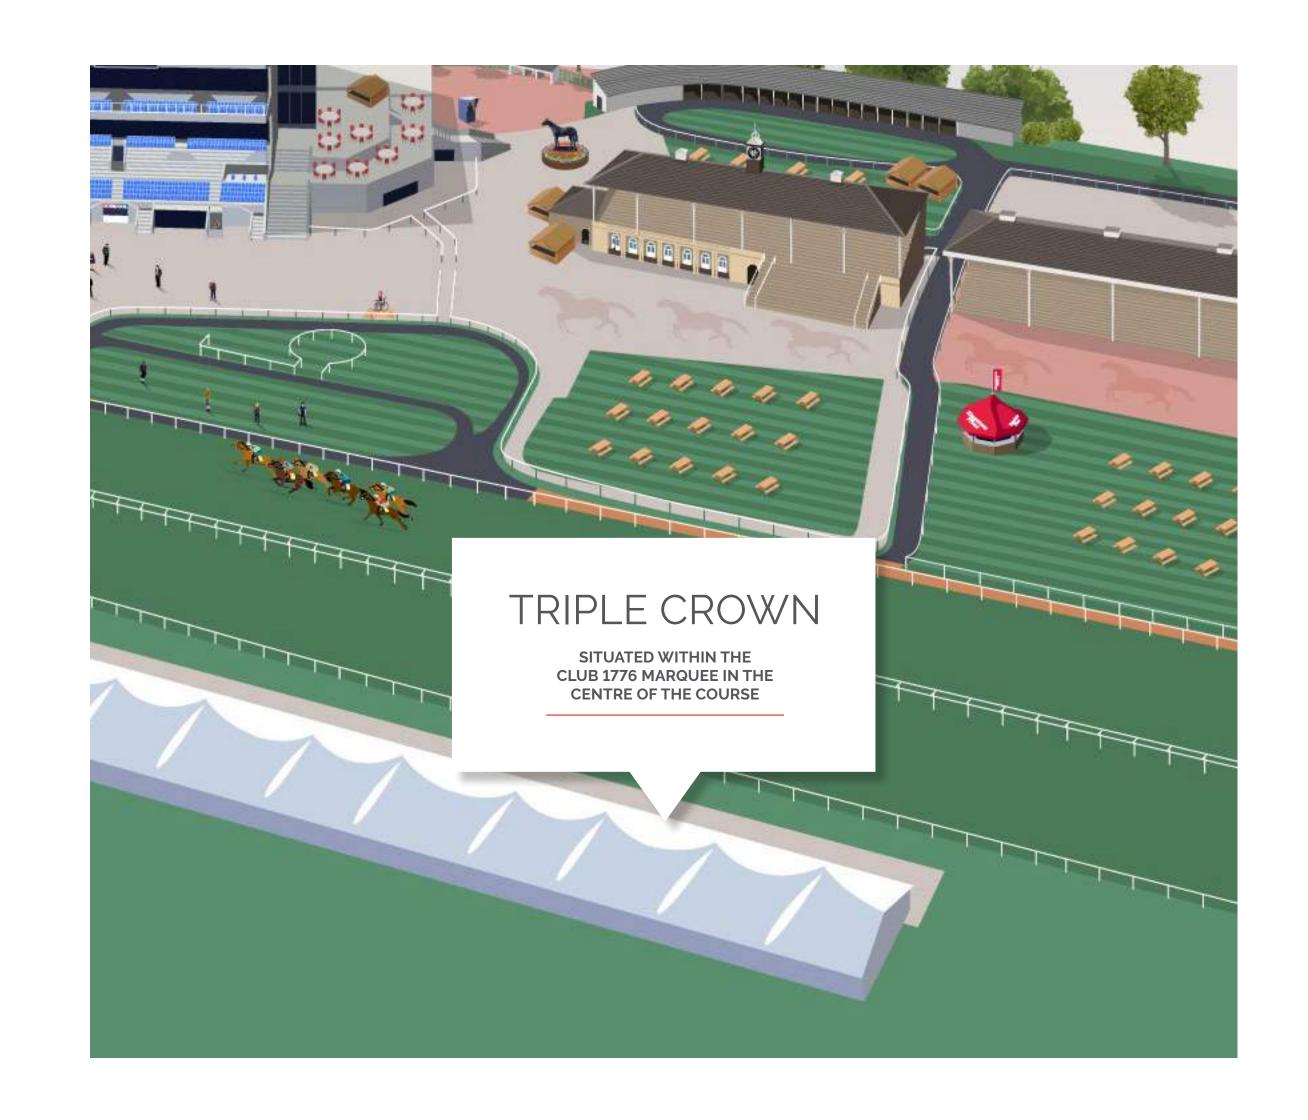

# TRIPLE CROWN

Situated within the Club 1776 marquee in the centre of the course the Triple Crown restaurant offers the complete package.

| Wed 8  | Thur 9        | Fri 10        | Sat 11        |
|--------|---------------|---------------|---------------|
| Closed | £315          | £295          | £380          |
|        | CLICK TO BOOK | CLICK TO BOOK | CLICK TO BOOK |