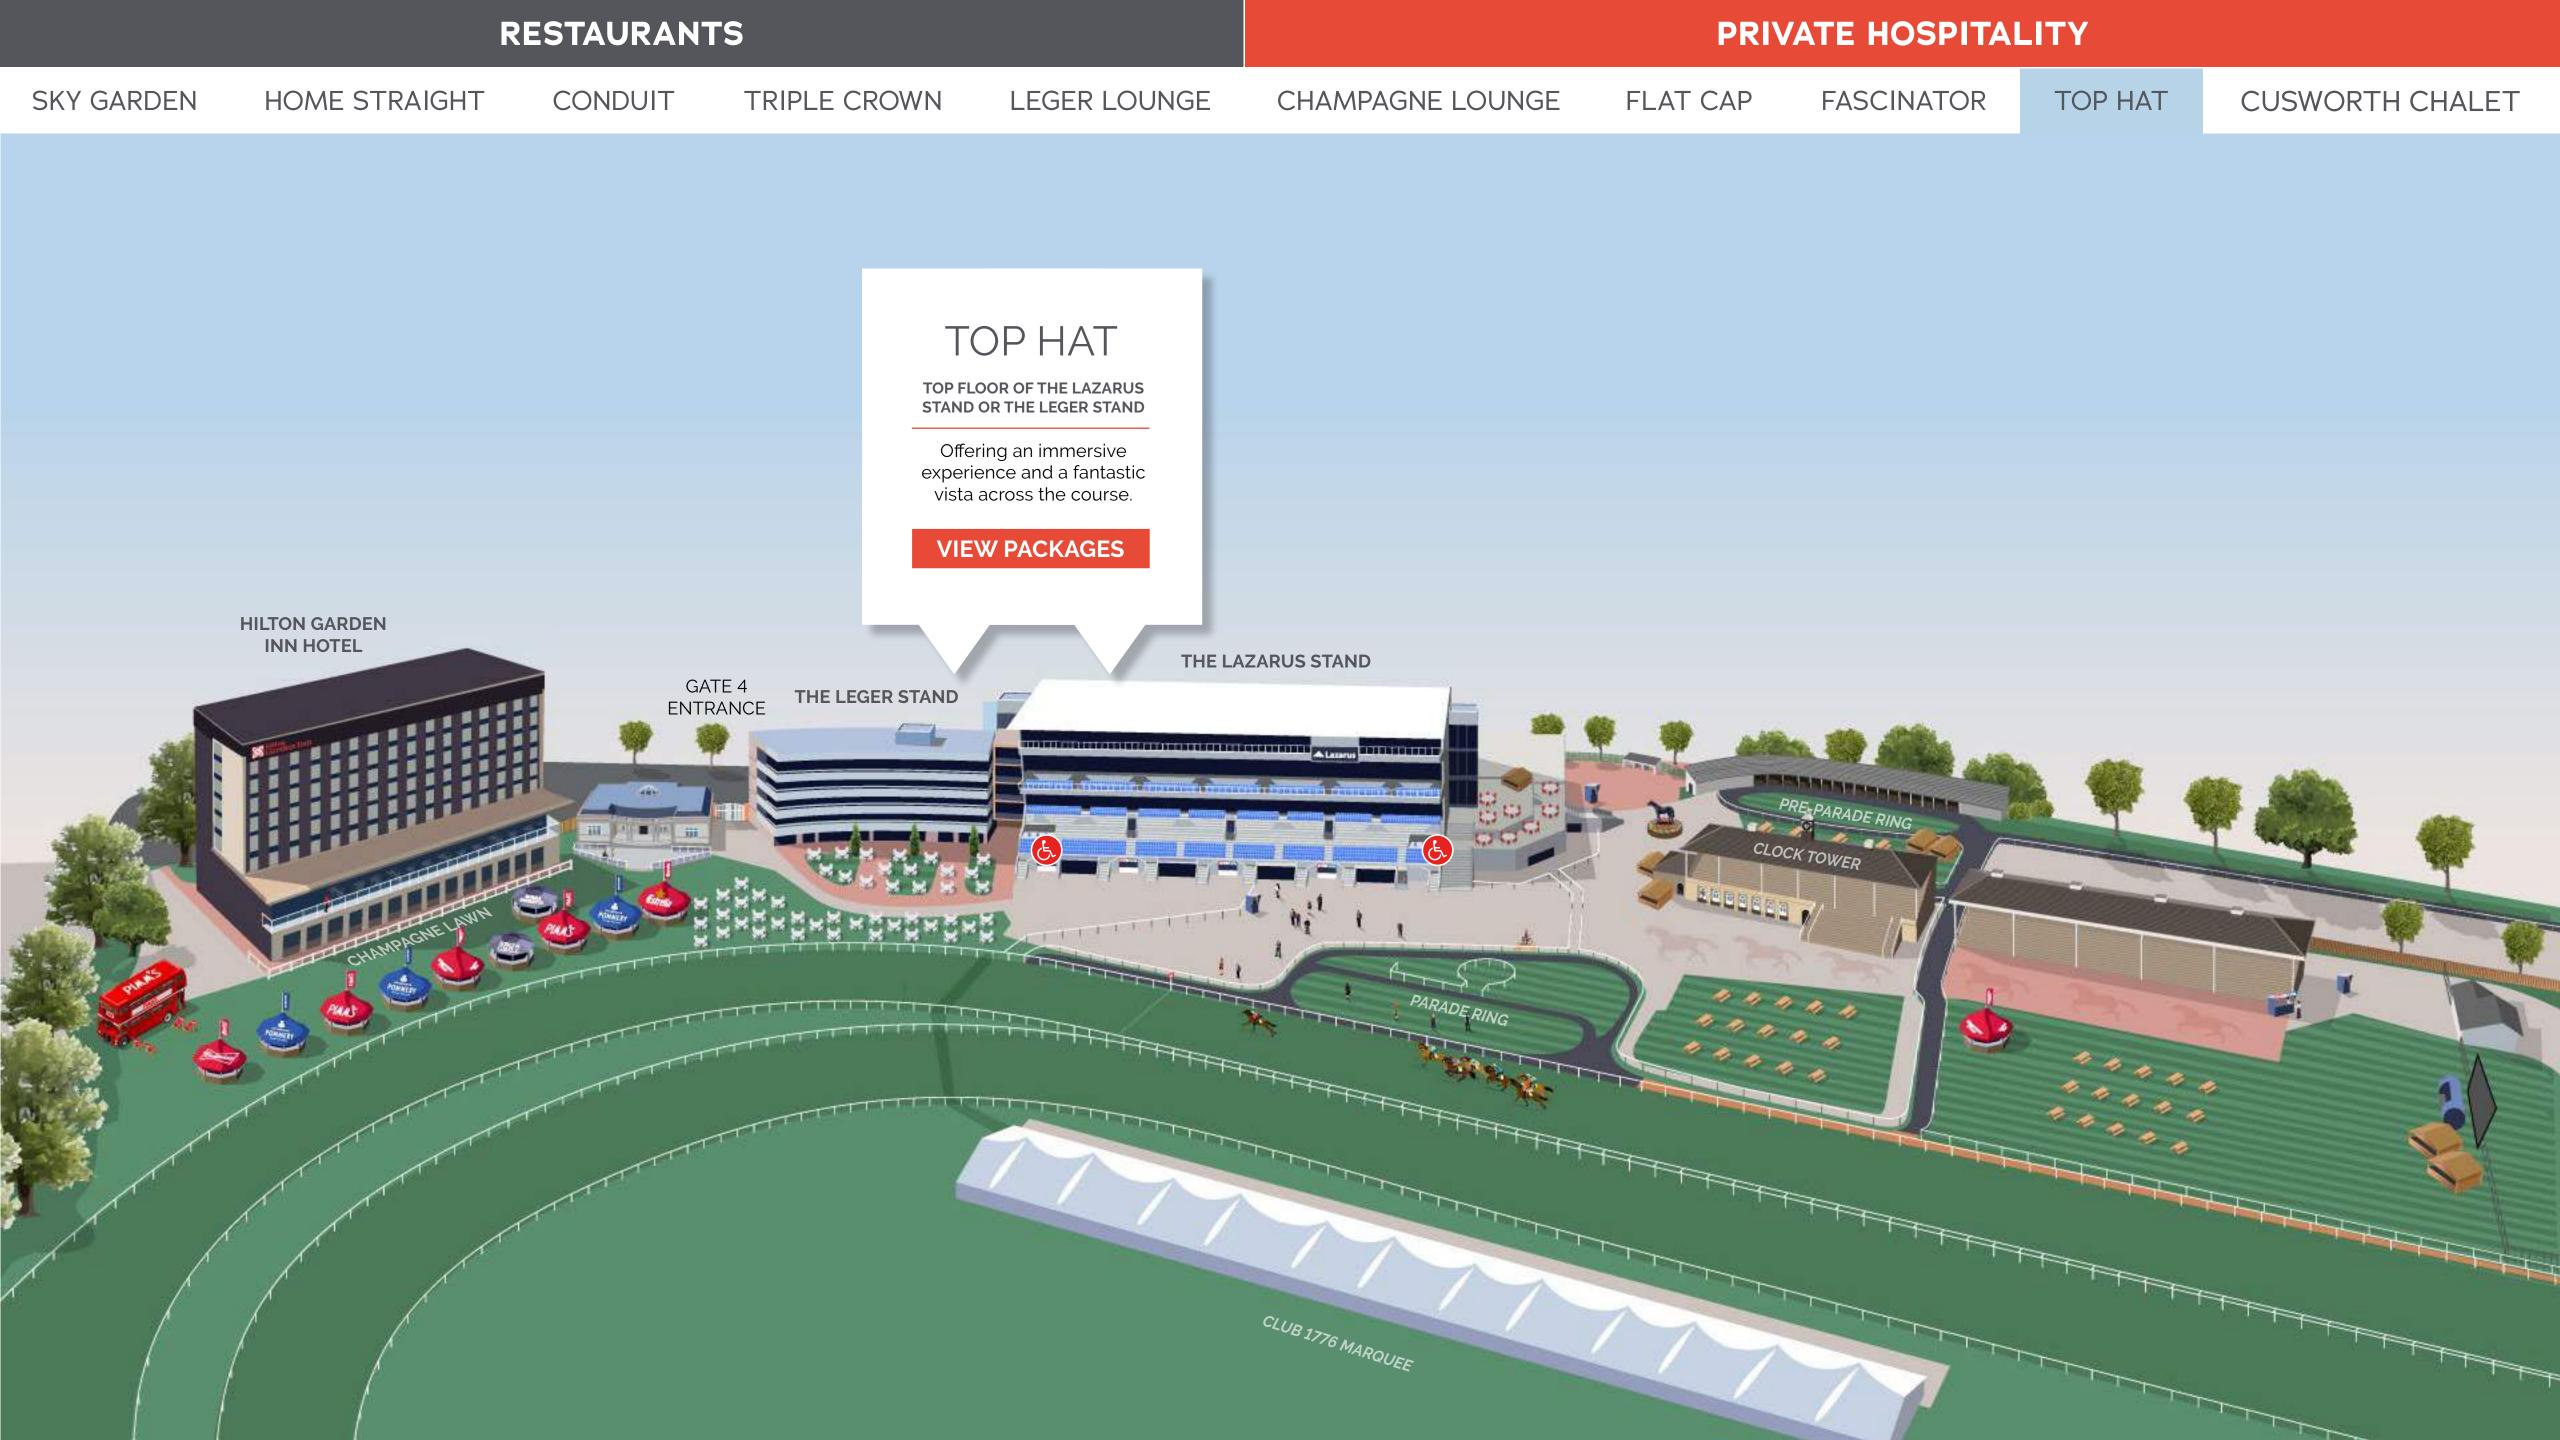

CHAMPAGNE LOUNGE

TOP HAT

SKY GARDEN

HOME STRAIGHT

Champagne and canapes on arrival, 4 course lunch, champagne afternoon tea, premium spirits, wines and beers. Includes: admission, car parking, private bar and private viewing facility.

Bookings only available by phone: 01302 304200.

| Wed 8 | Thur 9 | Fri 10 | Sat 11 |
|-------|--------|--------|--------|
| £250  | £350   | £350   | £400   |

Champagne on arrival 3 course lunch, afternoon Tea, Beers, wines, standard sprints. Includes: admission, car parking, private bar and private viewing facility.