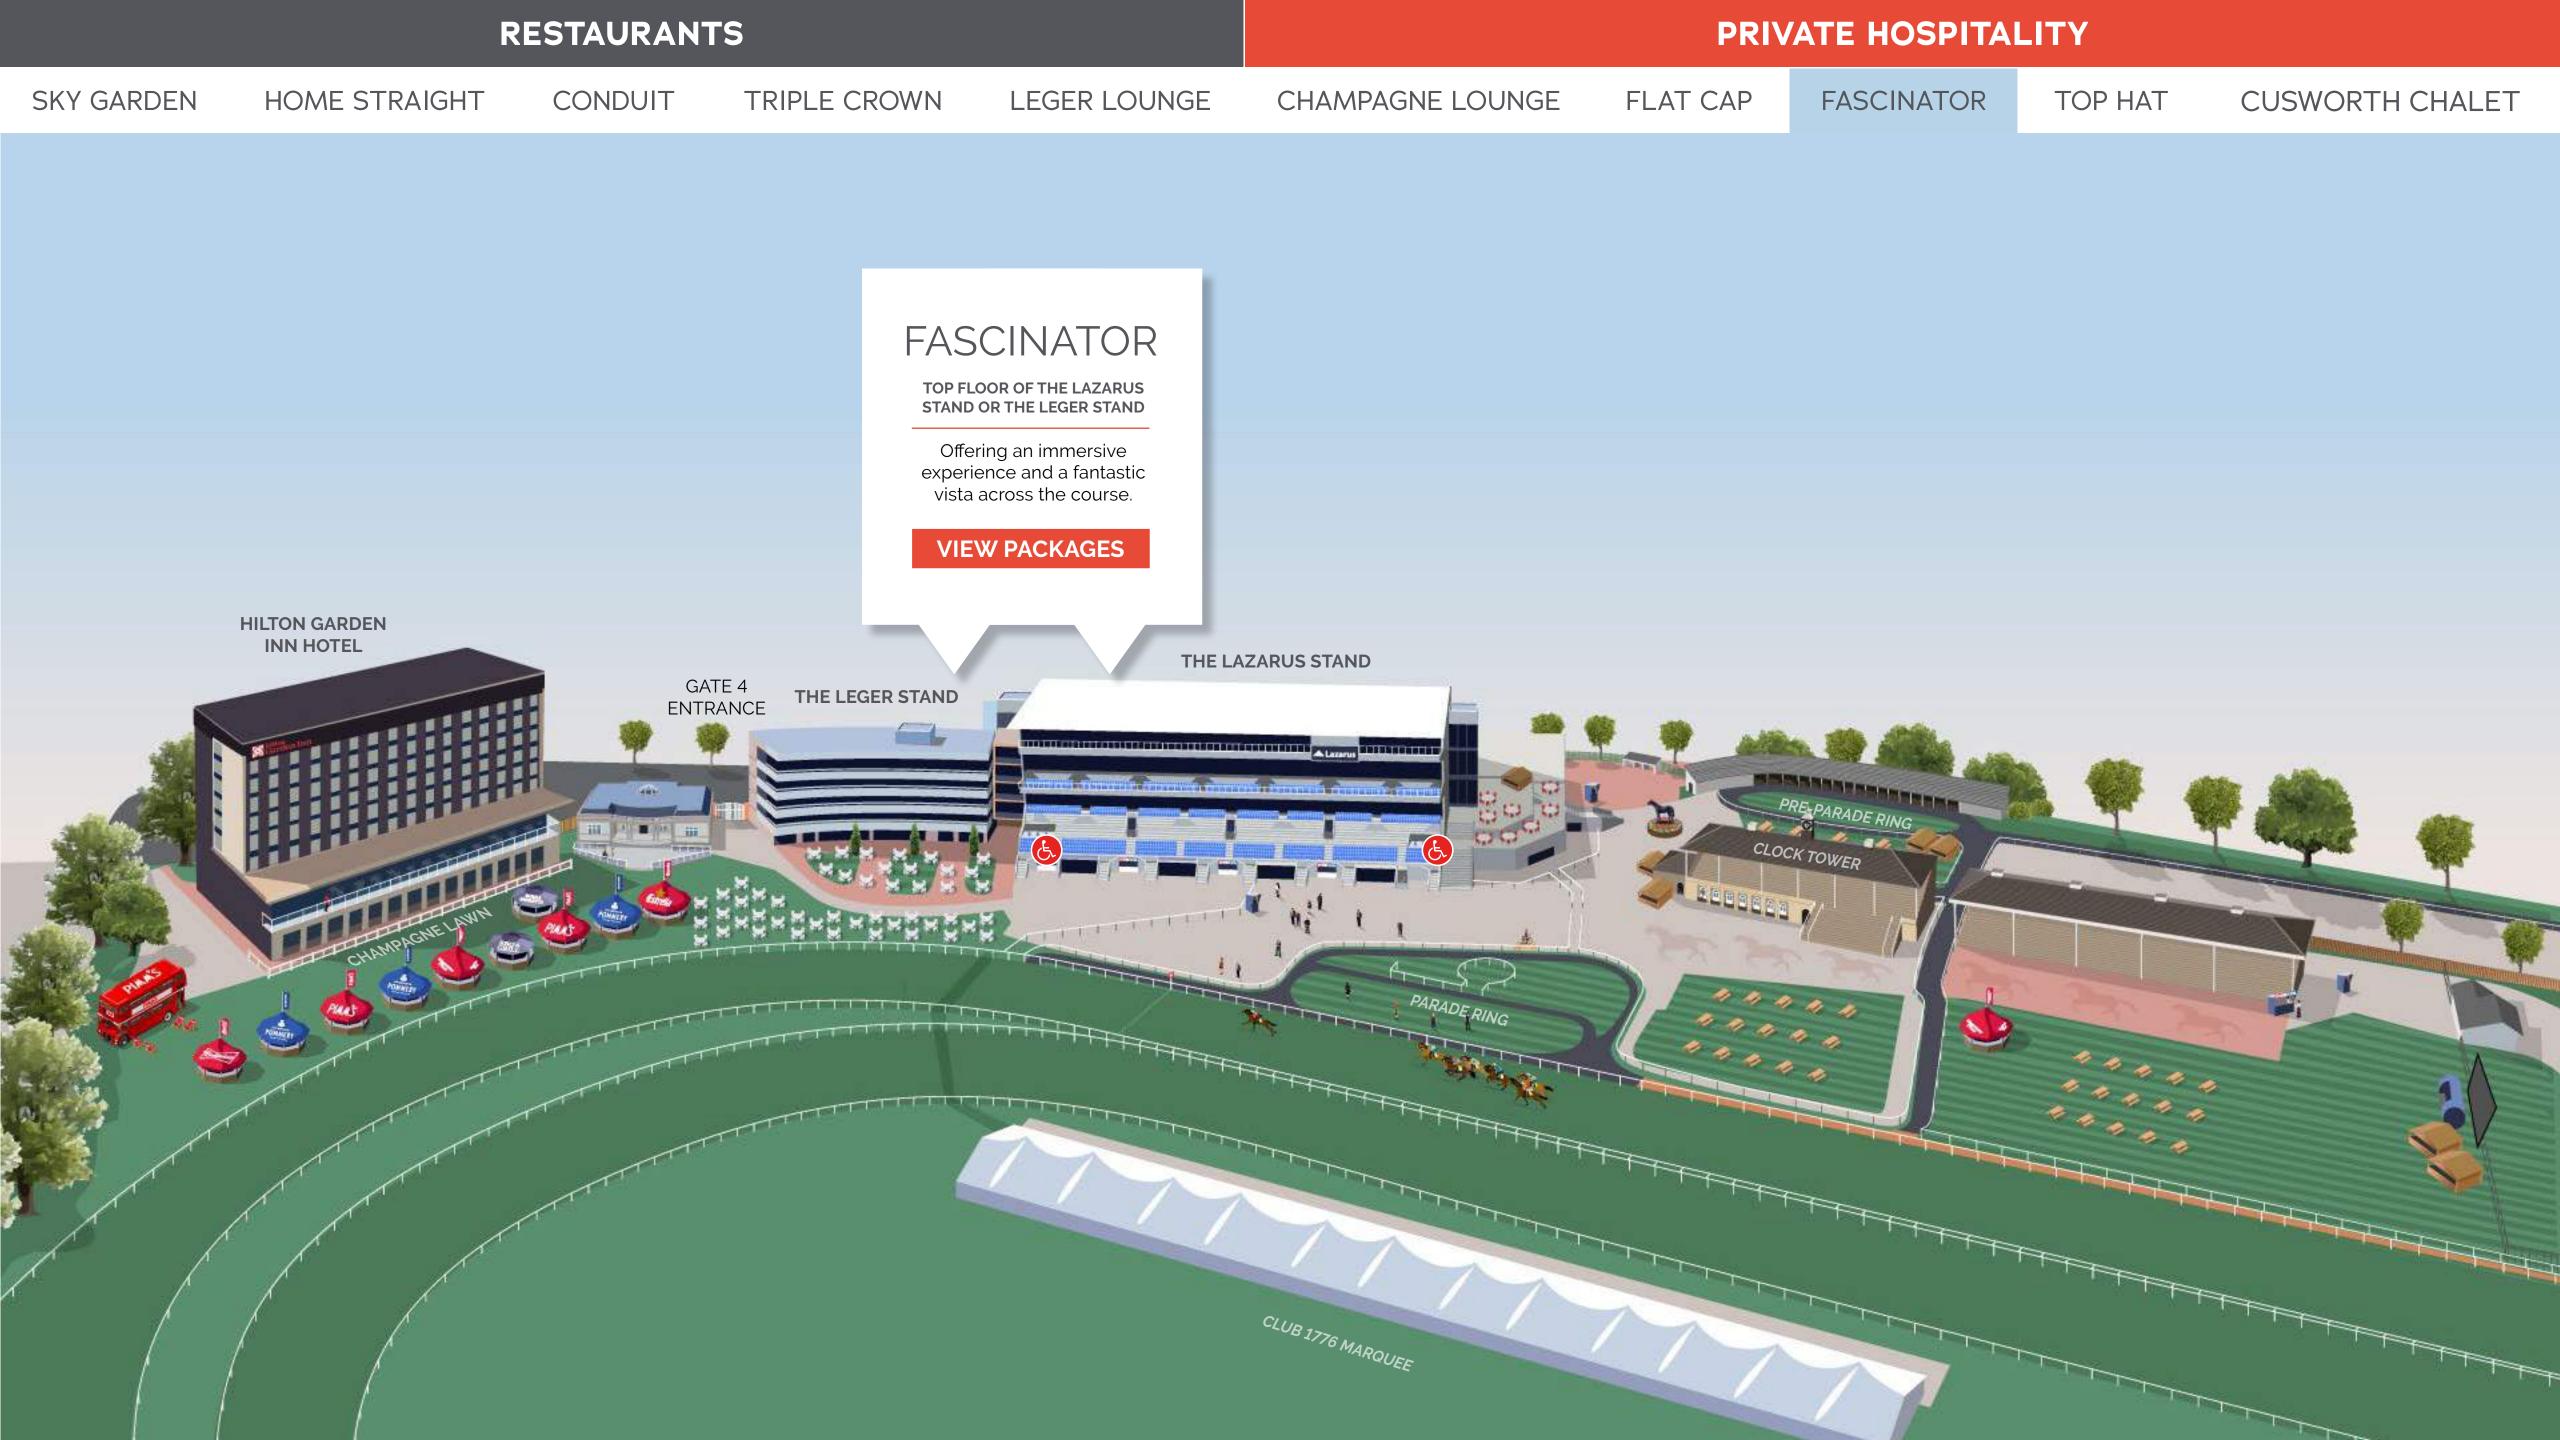

## FASCINATOR

SKY GARDEN

3 course lunch followed by cream tea, beers, wines, spirits and soft drinks. Includes: admission, car parking, private bar and private viewing facility.

Bookings only available by phone: 01302 304200.

| Wed 8 | Thur 9 | Fri 10 | Sat 11 |
|-------|--------|--------|--------|
| £200  | £300   | £300   | £350   |

CONDUIT

TRIPLE CROWN

**FASCINATOR** 

FLAT CAP

TOP HAT

**CUSWORTH CHALET** 

LEGER LOUNGE