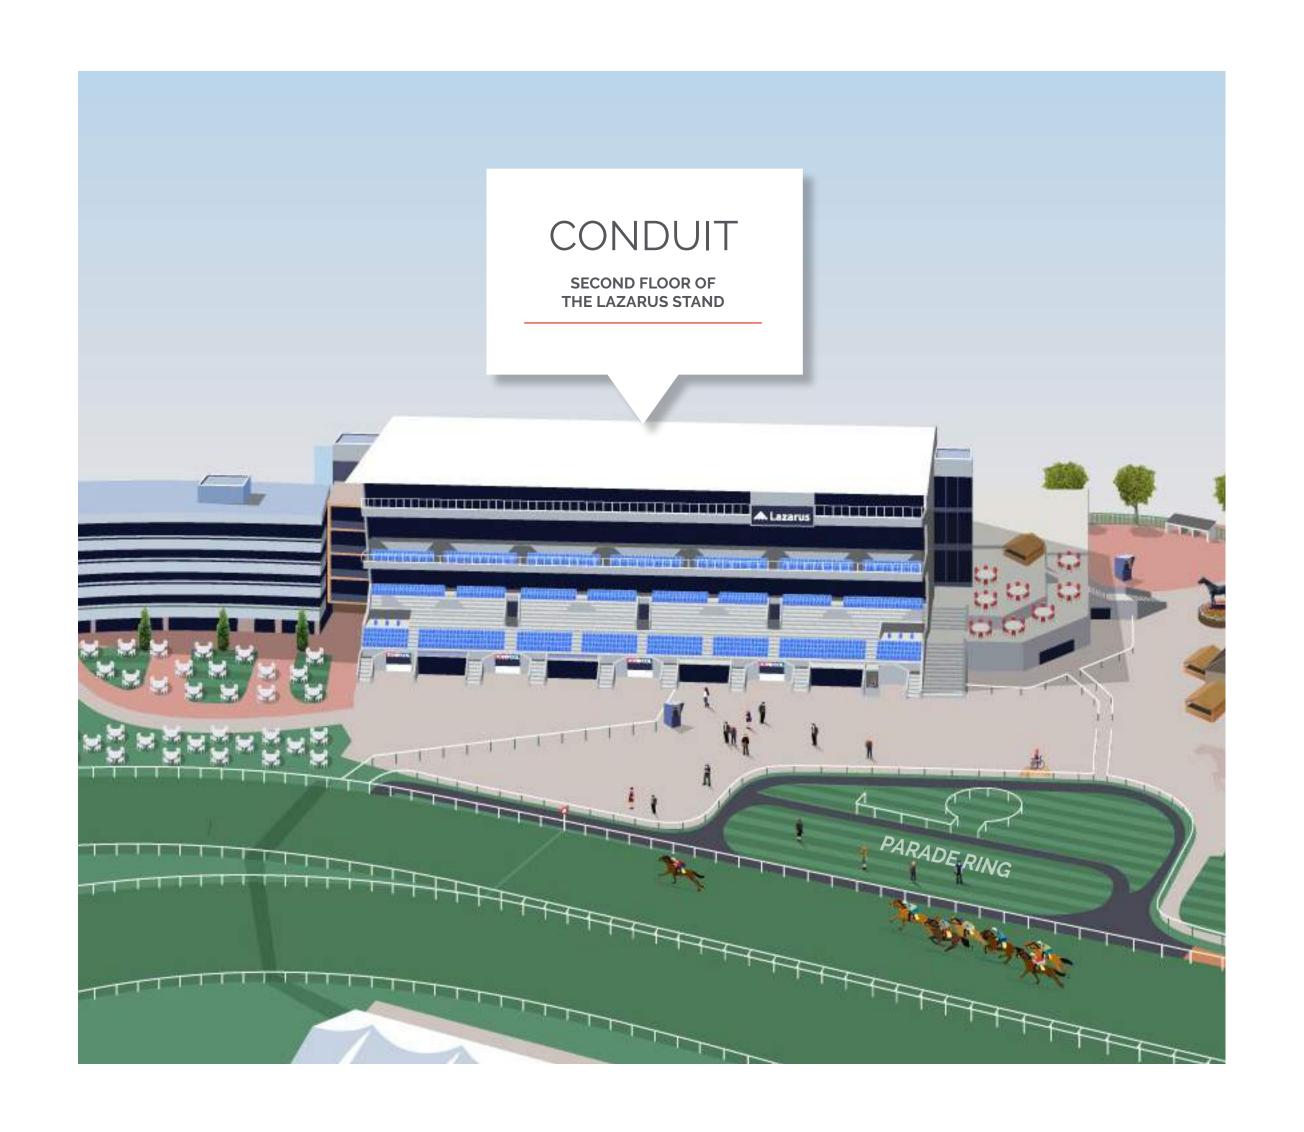

## CONDUIT

You and your guests will enjoy a three course bistro style menu and a great choice of beers, wines and spirits included in your package throughout the day.

| Wed 8         | Thur 9   | Fri 10        | Sat 11   |
|---------------|----------|---------------|----------|
| £165          | SOLD OUT | £250          | SOLD OUT |
| CLICK TO BOOK |          | CLICK TO BOOK |          |

CONDUIT

TRIPLE CROWN

LEGER LOUNGE

CHAMPAGNE LOUNGE

FLAT CAP

**FASCINATOR** 

TOP HAT

**CUSWORTH CHALET** 