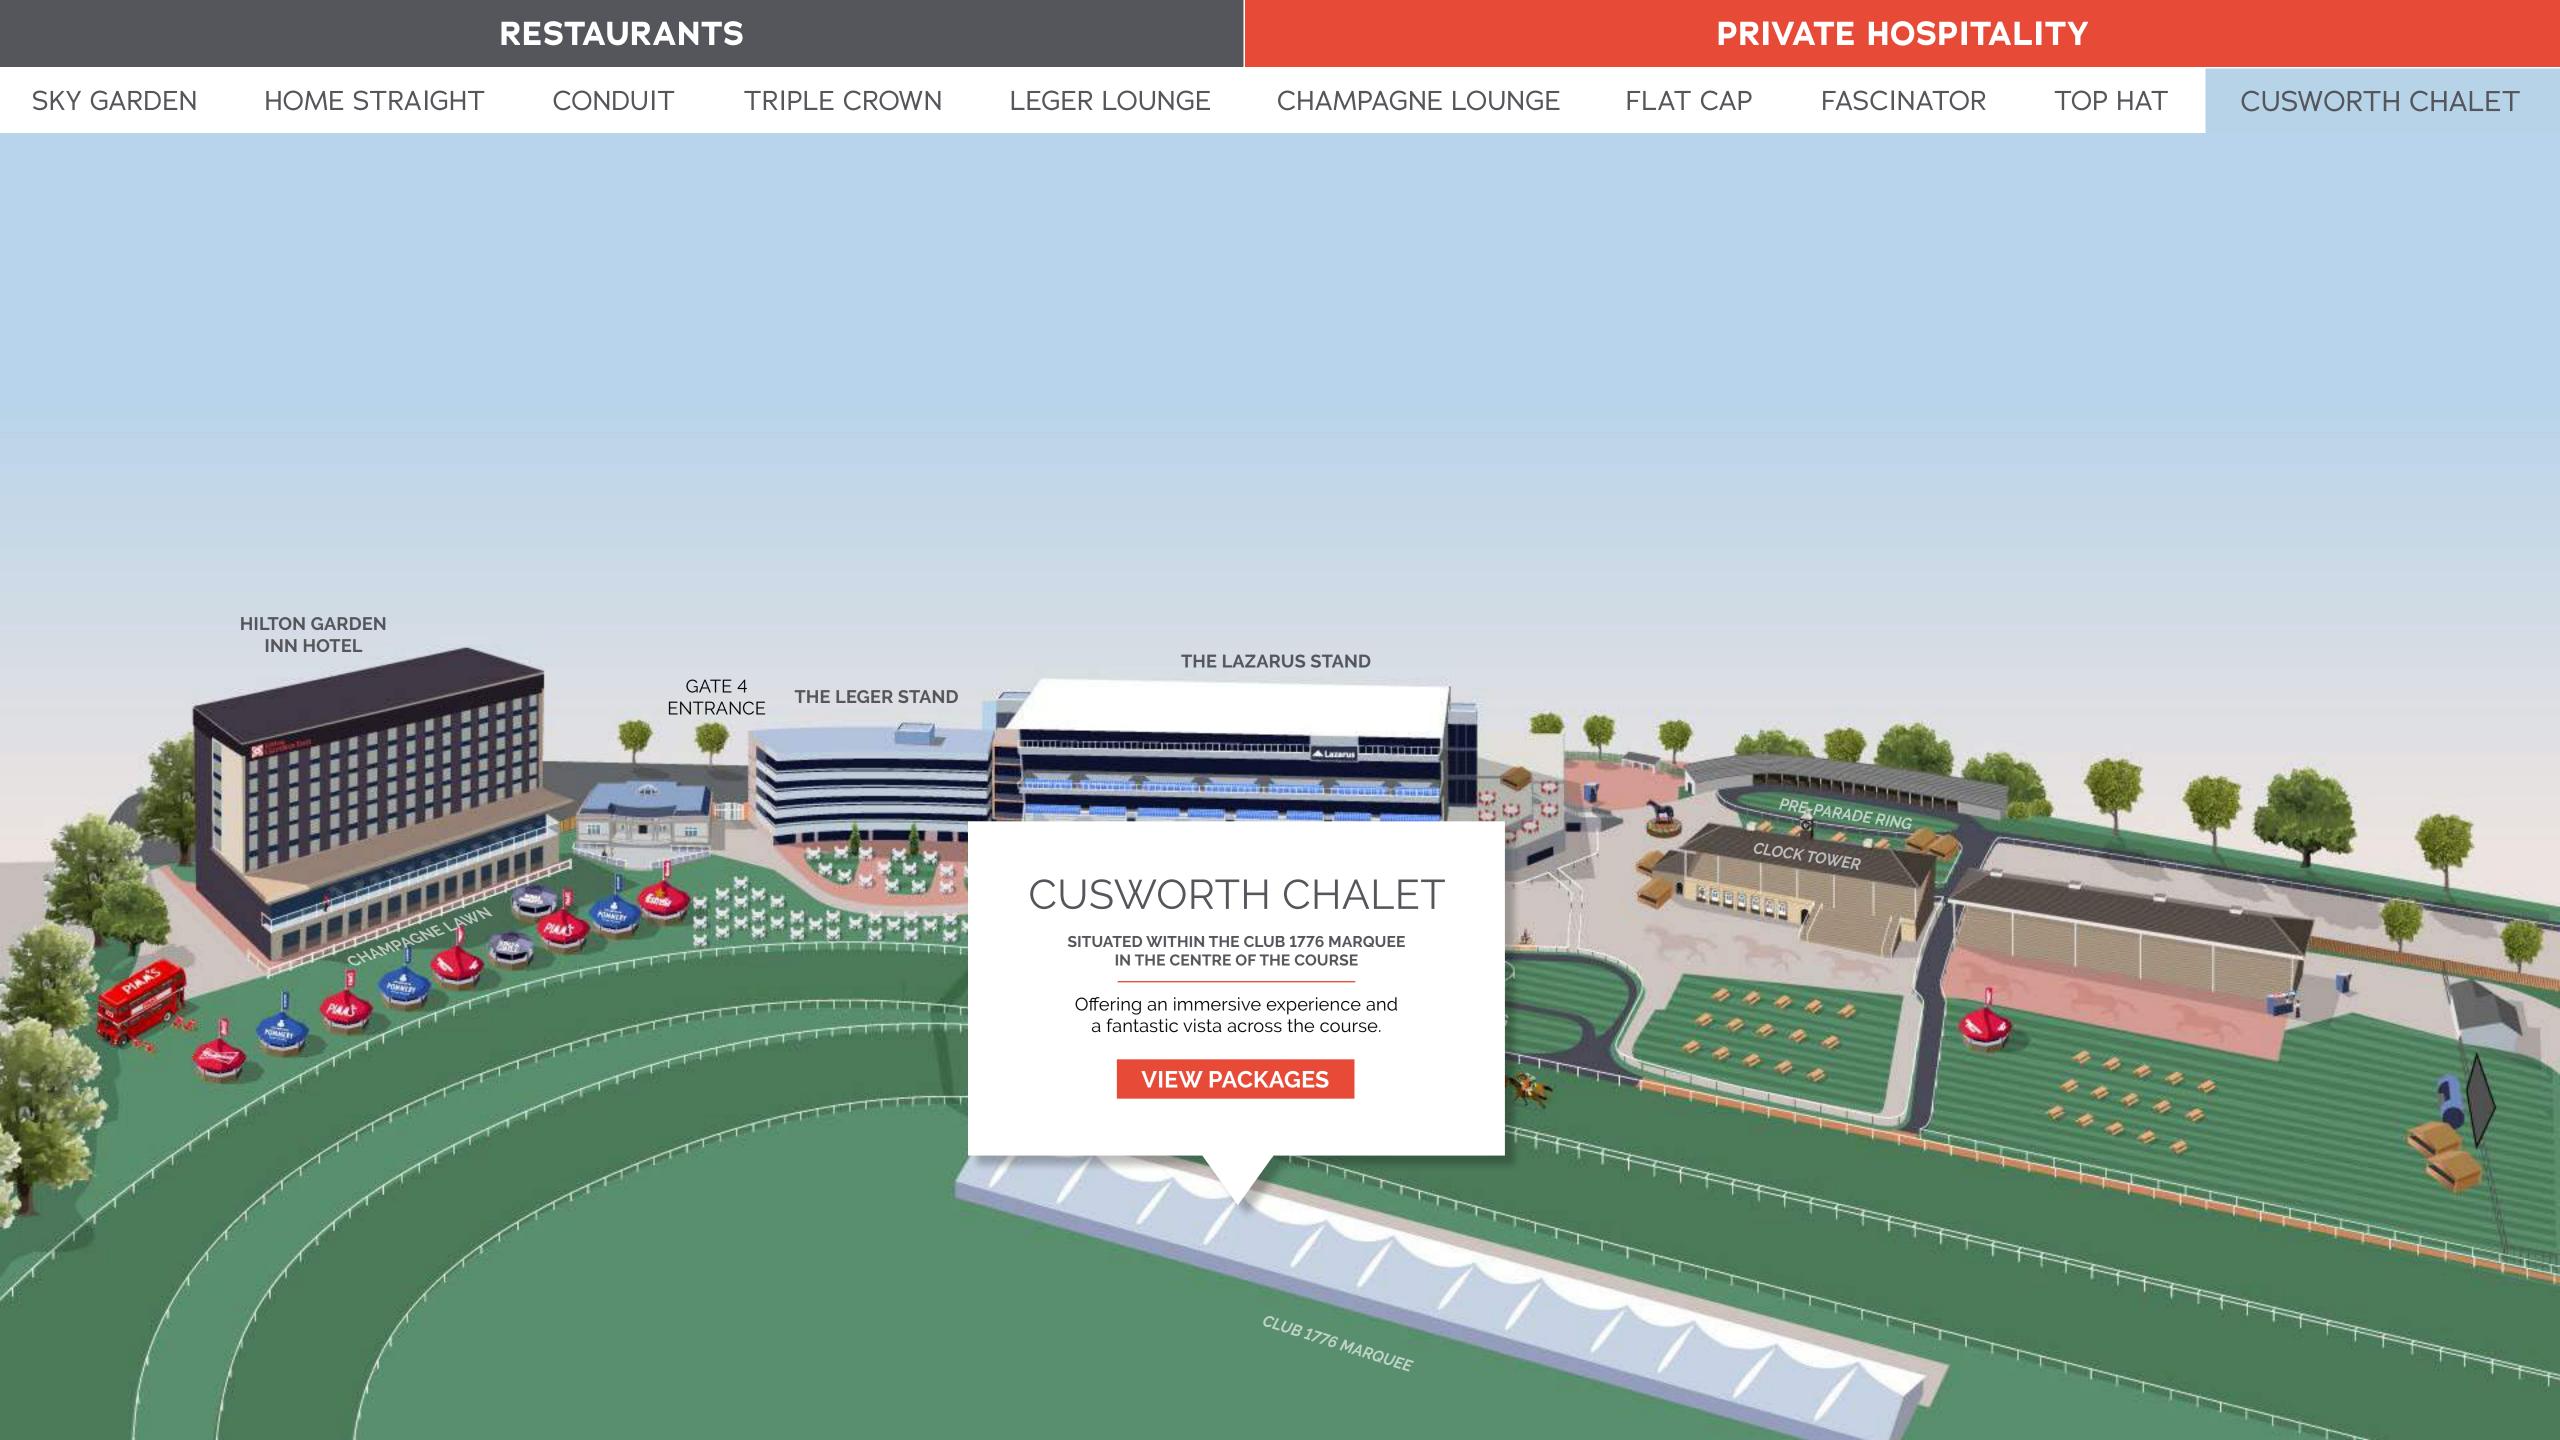

PRIVATE HOSPITALITY **RESTAURANTS** FLAT CAP LEGER LOUNGE **CUSWORTH CHALET** HOME STRAIGHT TRIPLE CROWN CHAMPAGNE LOUNGE TOP HAT SKY GARDEN CONDUIT **FASCINATOR** HILTON GARDEN SPECTATORS
MAIN ENTRANCE **P INN HOTEL** THE LAZARUS STAND CAR PARK 'A' £5 PER CAR FREE CAR PARK OR FREE TOWARDS GOFFS GATE 4 ENTRANCE TOWARDS GOFFS THE LEGER STAND CLOCK TOWER LEGER LOUNGE SITUATED WITHIN THE **CLUB 1776 MARQUEE IN THE** CENTRE OF THE COURSE Enjoy the social spectacle of the St Leger Festival. VIEW PACKAGES CLUB 1776 MARQUEE