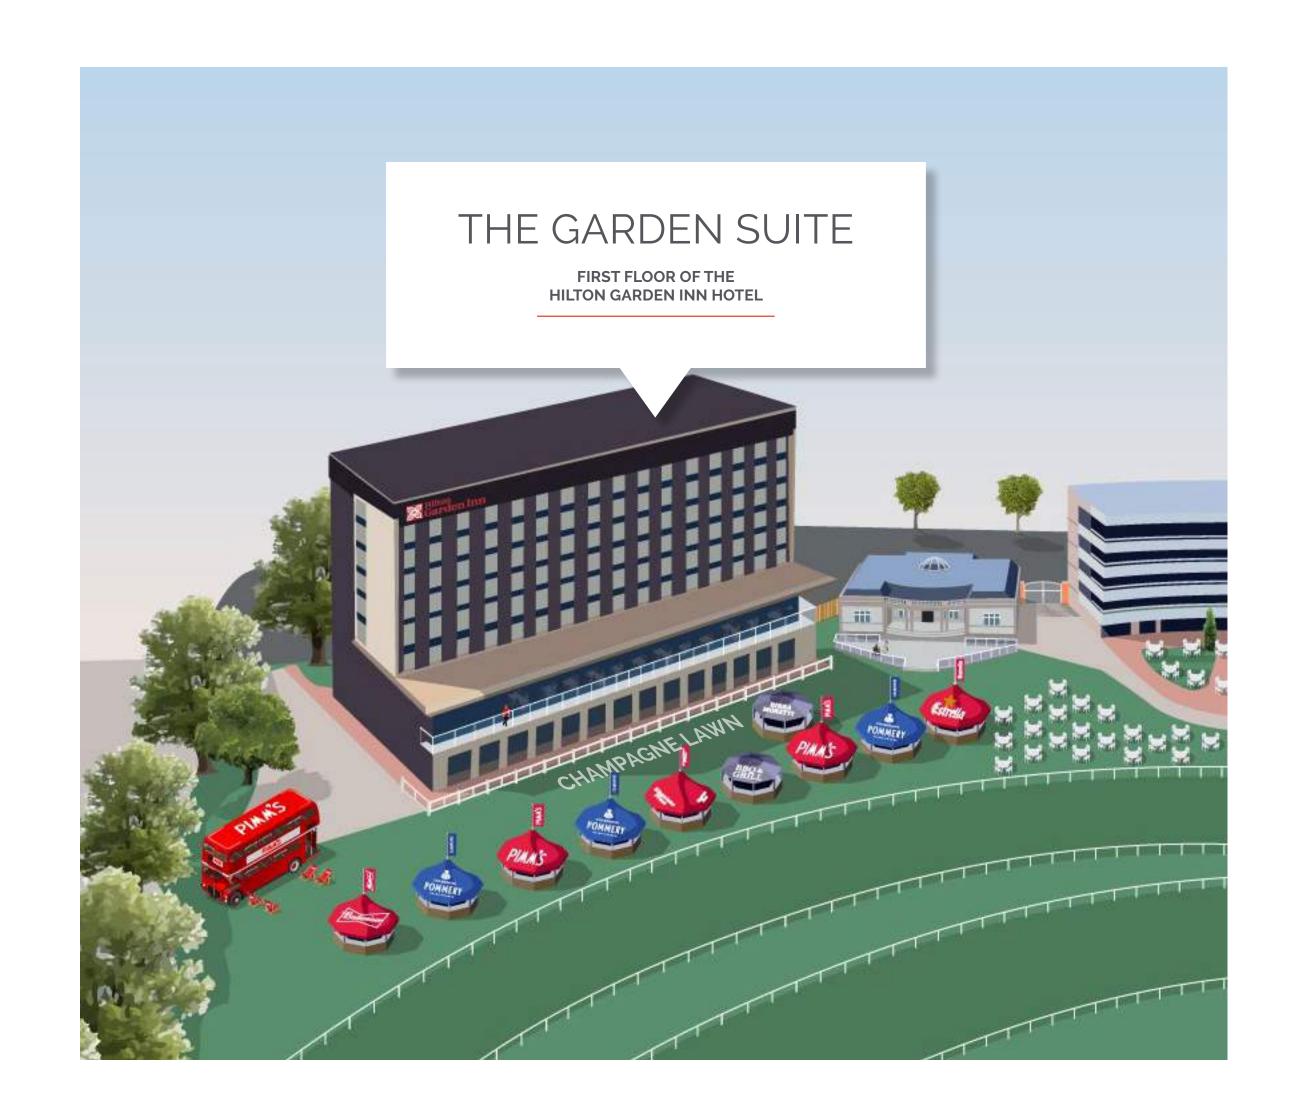

## THE GARDEN SUITE

You and your guests will enjoy a Champagne breakfast and Piglet's Pantry afternoon tea box.