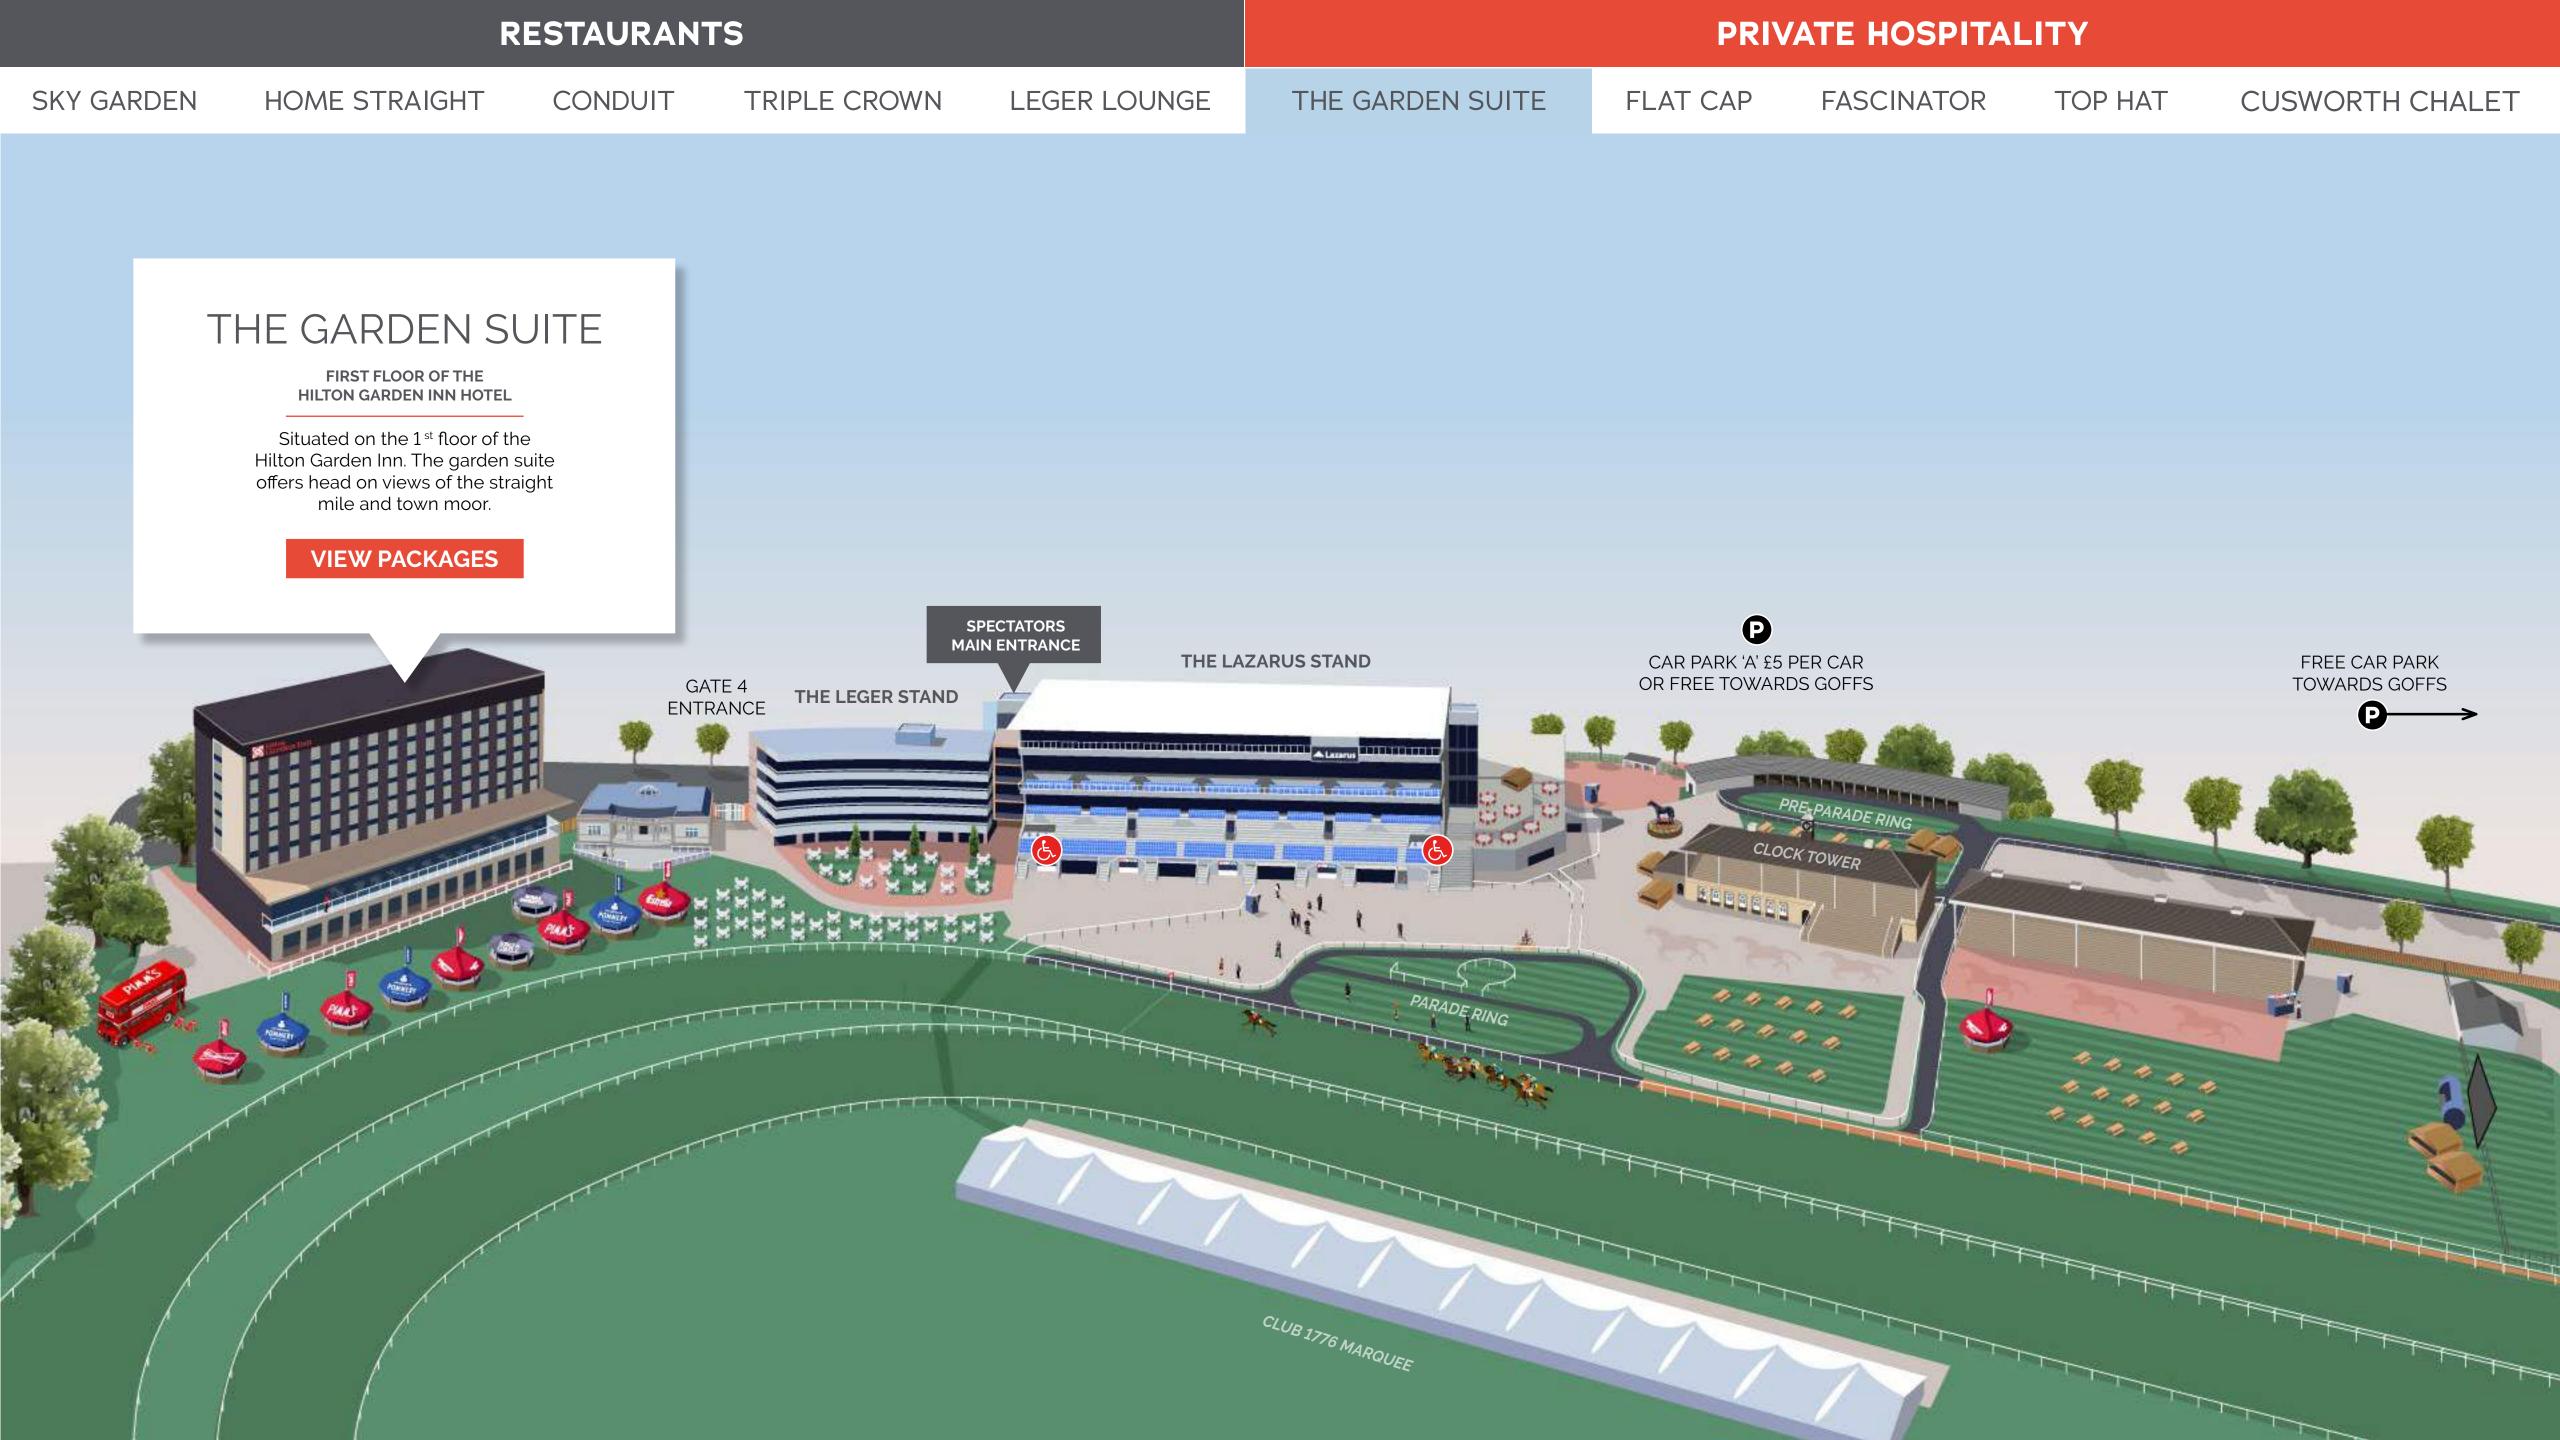

## THE GARDEN SUITE

You and your guests will enjoy a Champagne breakfast and Piglet's Pantry afternoon tea box.