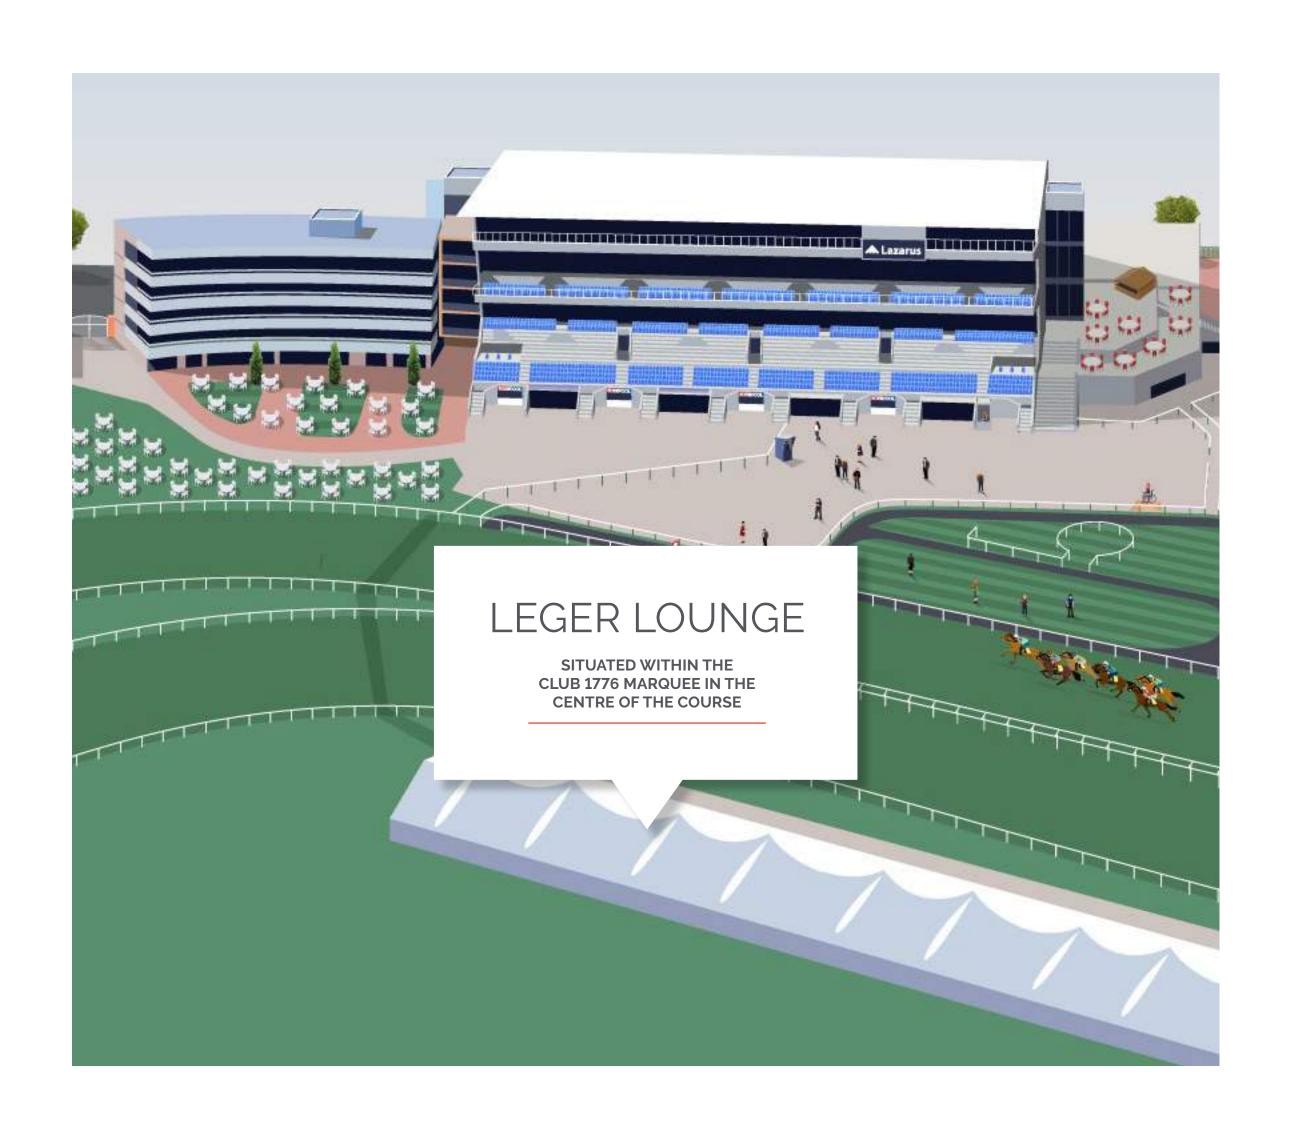

## LEGER LOUNGE

Enjoy the social spectacle of the St Leger Festival from the NEW Leger Lounge, situated within the club 1776 marquee.