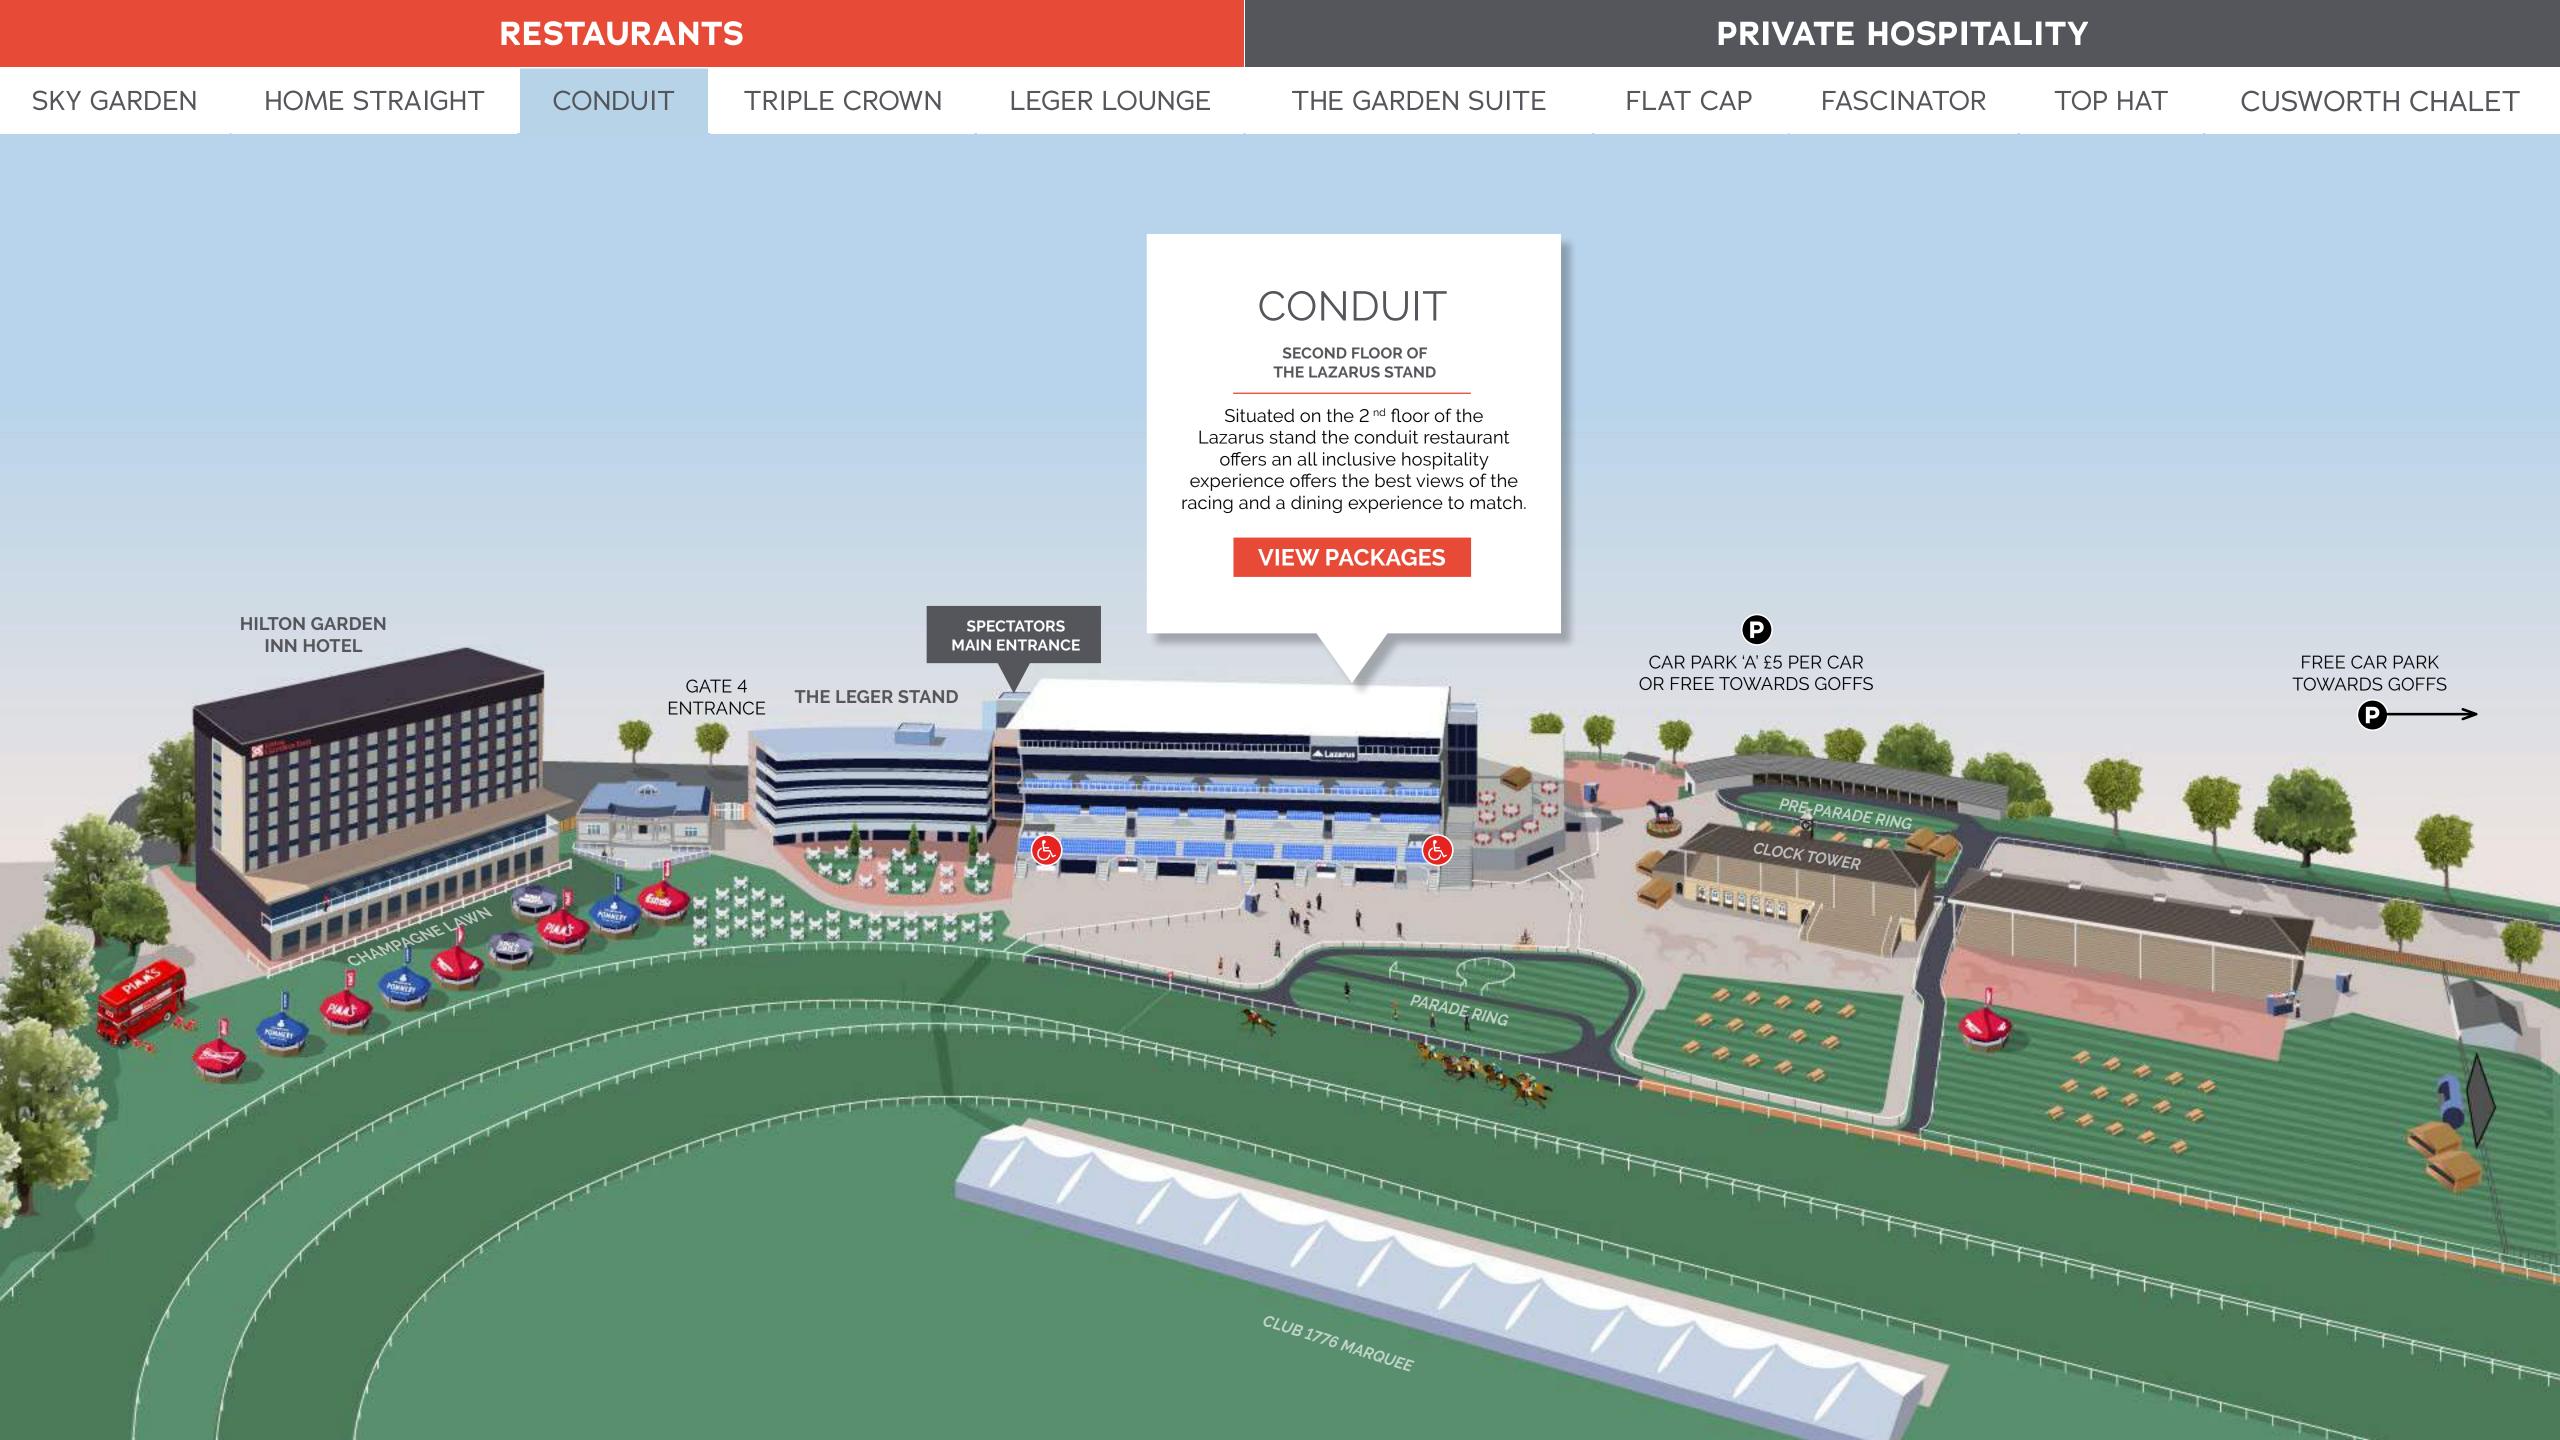

# CONDUIT

You and your guests will enjoy an arrival drink a three course bistro style menu and a great choice of beers, wines and spirits included in your package throughout the day.

| Wed 7         | Thur 8   | Fri 9         | Sat 10        |
|---------------|----------|---------------|---------------|
| £197          | SOLD OUT | £279          | £360          |
| CLICK TO BOOK |          | CLICK TO BOOK | CLICK TO BOOK |