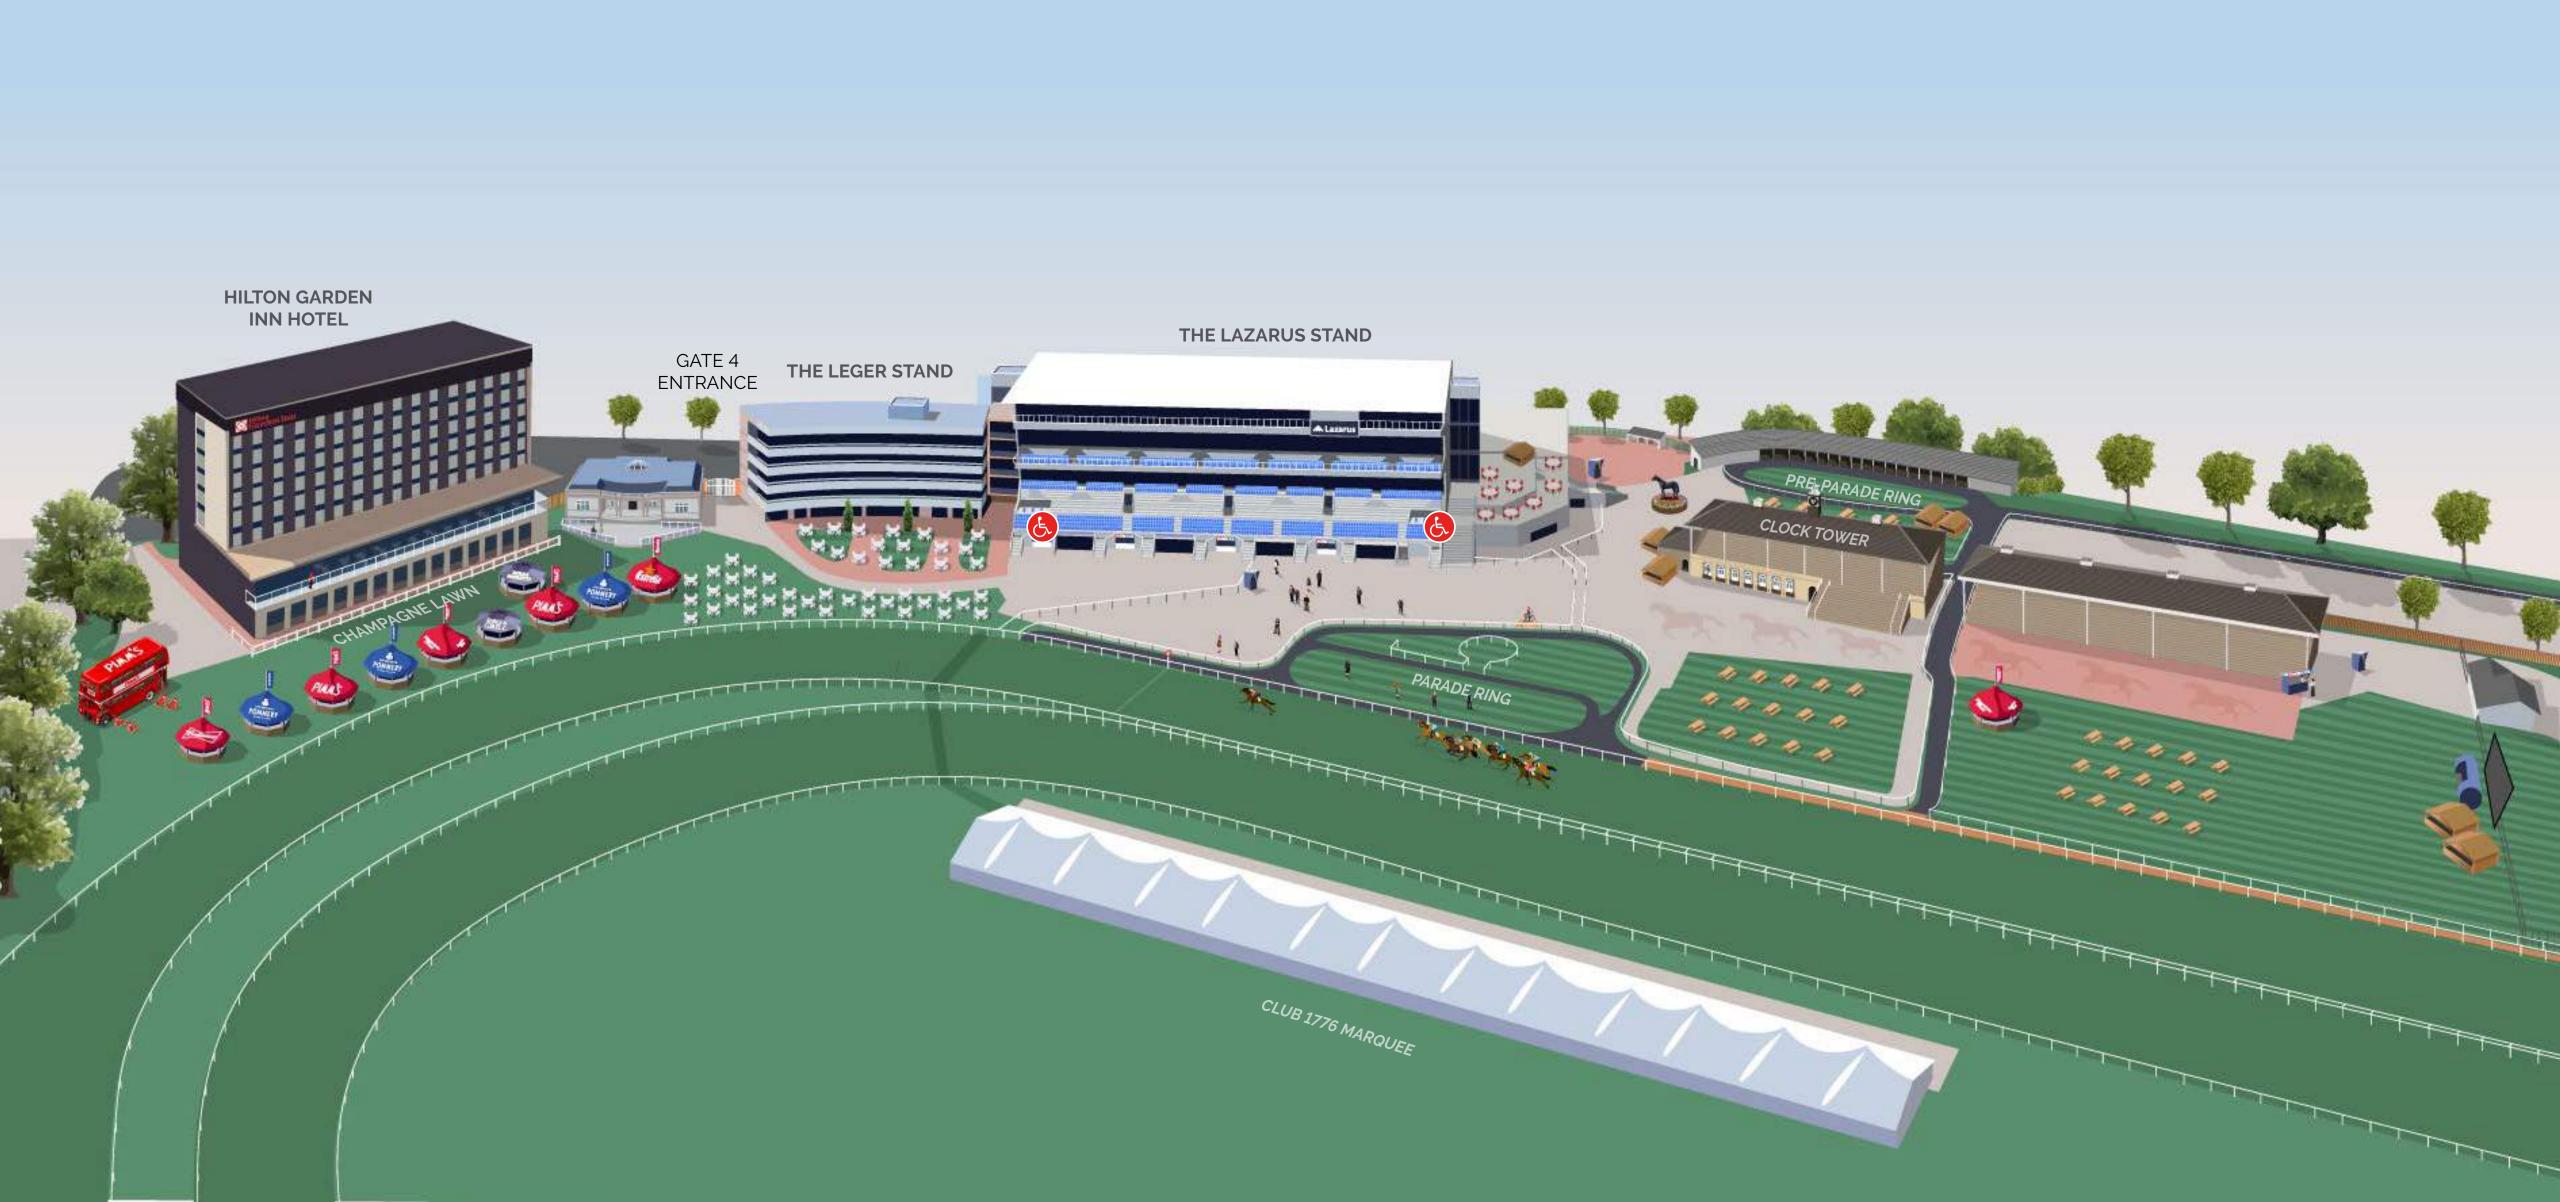

PRIVATE HOSPITALITY **RESTAURANTS** TRIPLE CROWN LEGER LOUNGE **CUSWORTH CHALET** HOME STRAIGHT THE GARDEN SUITE FLAT CAP TOP HAT SKY GARDEN CONDUIT **FASCINATOR** HILTON GARDEN SPECTATORS
MAIN ENTRANCE P **INN HOTEL** THE LAZARUS STAND CAR PARK 'A' £5 PER CAR FREE CAR PARK OR FREE TOWARDS GOFFS GATE 4 ENTRANCE TOWARDS GOFFS THE LEGER STAND CLOCK TOWER LEGER LOUNGE SITUATED WITHIN THE **CLUB 1776 MARQUEE IN THE** CENTRE OF THE COURSE Enjoy the social spectacle of the St Leger Festival. VIEW PACKAGES CLUB 1776 MARQUEE