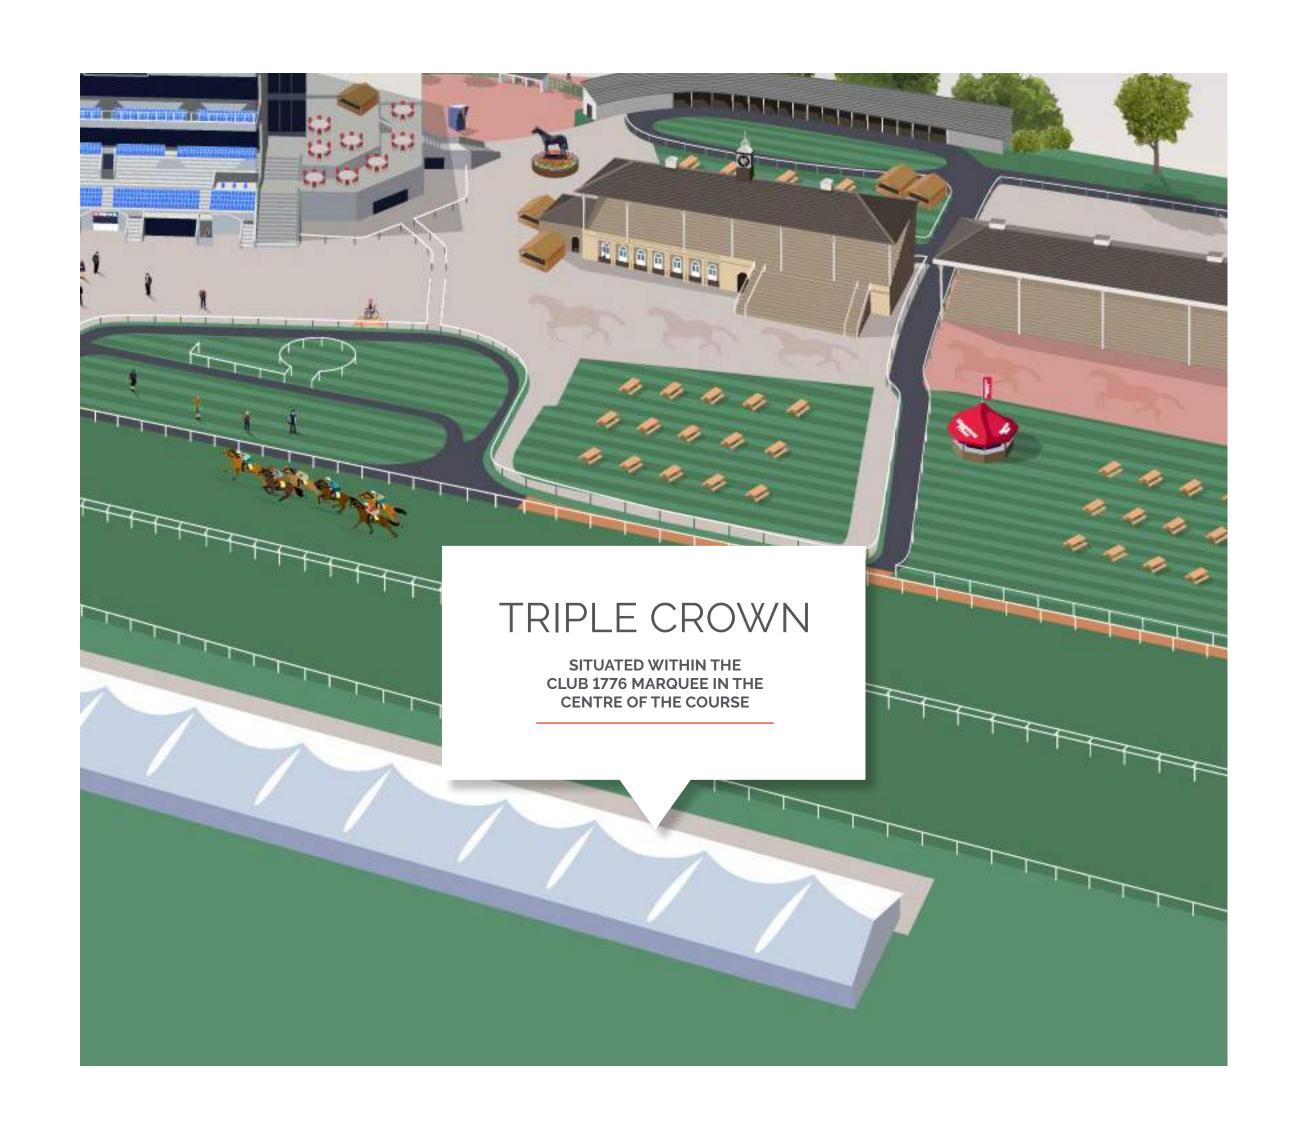

# TRIPLE CROWN

Situated within the Club 1776 marquee in the centre of the course the Triple Crown Restaurant offers the complete package.