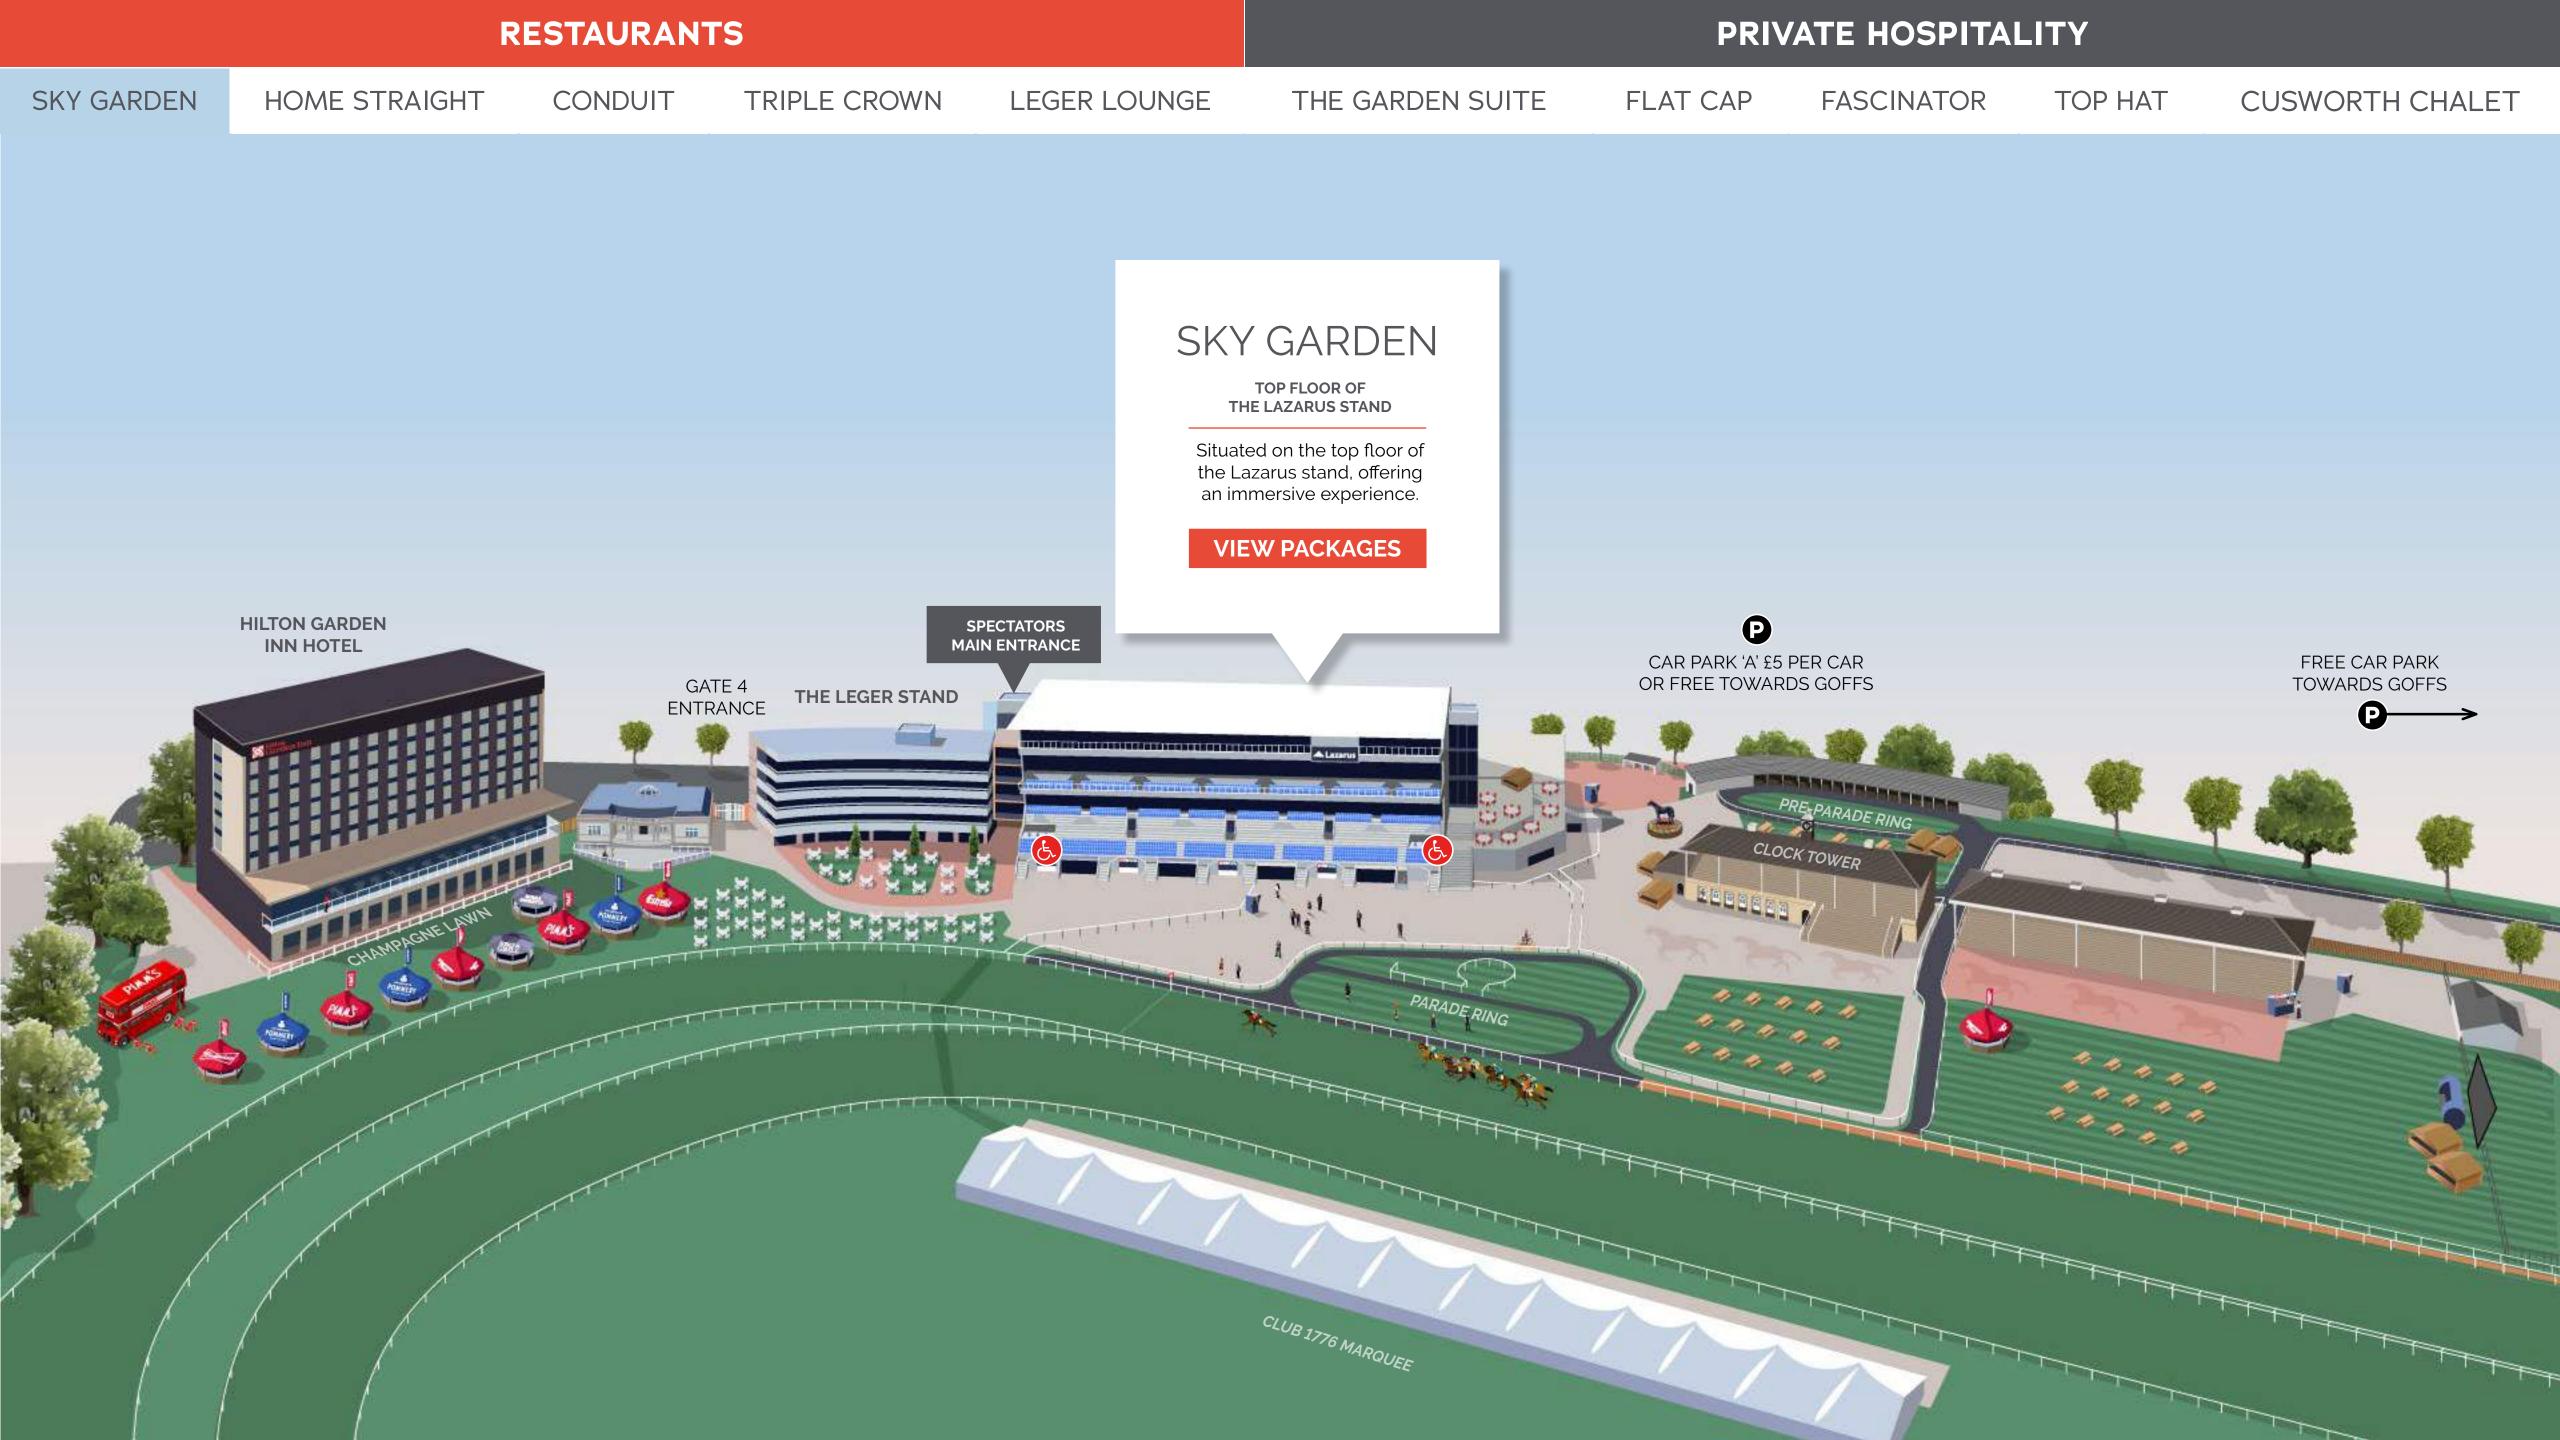

### SKY GARDEN

Situated on the top floor of the Lazarus stand, the Sky Garden offers an immersive experience of fine dinning, premium beverages, in a botanical surrounding.

The Sky Garden is our most prestigious restaurant and offers spectacular views of the racecourse, parade ring and winning post.

#### THE PACKAGE INCLUDES:

- County Hospitality Ticket & Badge
- Car Parking
- Arrival Champagne & Canapes
- 7 Course Tasting Menu with accompanying Flight of Wine
- Inclusive Prosecco, Premium Spirits, Wines, Ciders, Beers and Soft Drinks
- Professional Tipster
- Race Card
- Private Balcony

| Wed 7    | Thur 8        | Fri 9         | Sat 10        |
|----------|---------------|---------------|---------------|
| SOLD OUT | £675          | £675          | £745          |
|          | CLICK TO BOOK | CLICK TO BOOK | CLICK TO BOOK |